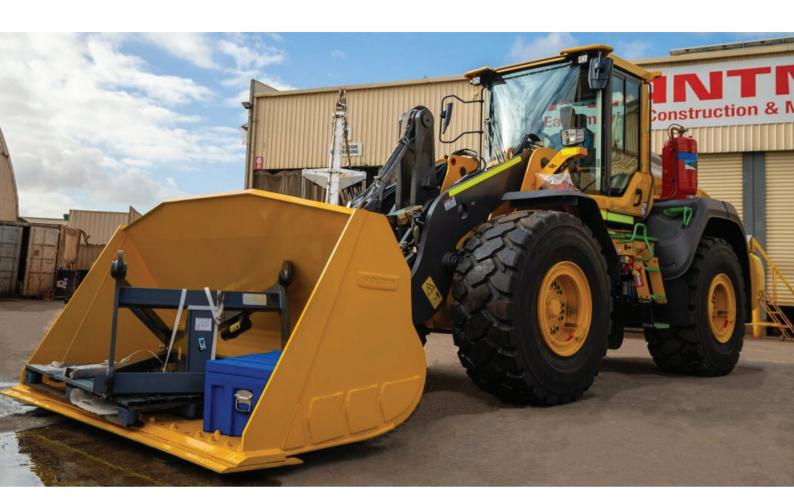

# VOLVO L110H WHEEL LOADER | WL049

# Volvo L110H Wheel Loader Specifications:

- Tool carrier
- Forks
- Jib bucket
- · Quick hitch
- UHF Radio
- · Remote High Mounted Diff and Axle Breathers
- · Rear counterweight
- · Automatic Greasing Lubrication System
- · Radiator Pressure Relief Style Cap
- · Canvas Seat Cover

### **SAFETY FEATURES**

- · ROPS Cabin with serviced air conditioner
- · AFFF fire suppression system
- · Reverse Camera
- Emergency stops-Internal cabin & External Ground level
- Isolator-Battery & Starter
- · Night Lighting
- · CAT Jump Start Receptacle
- · Reverse alarm
- 2 x 9kg Fire extinguisher (1 in cab Fire extinguisher)
- · Roof-mounted amber rotating beacon
- · Safety steps & Rails
- · High Visibility Tape
- · Safety & Operating Decals
- First Aid Kit