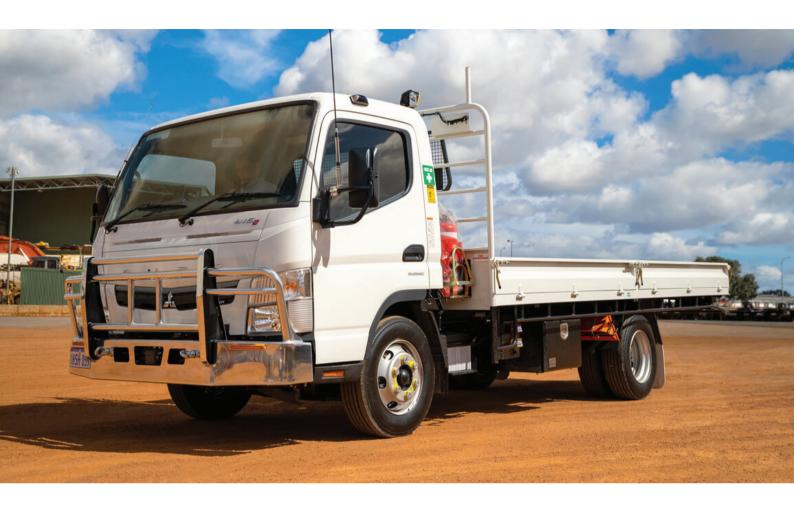

# 2022 FUSO 815MWB 4×2 FLAT TRAY TRUCK

### **PRODUCT SUMMARY**

- New FUSO 815 Wide Single Cab 4 x 2 cab chassis GVM 7500KG with Alloy Bull Bar
- DUONIC AMT Transmission ABS Braking Spring Suspension
- Mounted spare tyre, safety triangle kit, mounted wheel chocks jack and wheel brace
- Air-conditioned cabin HD Canvas Seat Covers North West Tinted Side & Rear Windows

P: 08 9274 7820

E: ENQUIRIES@PLANTMAN.COM.AU

- Steel checker plate tray 4.8m x 2.4m x 3mm, flat side combings, rope rails with Removable
- · drop sides and rear
- · Cabin Height Headboard with mesh protection for cabin rear window
- Mudguards / Mudflaps
- Underslung storage box
- Pintle Hook / 50mm Towball with 7 Pin plug
- Lockable Battery Isolator-Lockable Battery Isolator-Anderson Type Jump Start Receptacle
- Headlights on with ignition
- Reverse Camera
- Reverse Alarm
- · UHF Radio & Aerial
- Buggy Whip Aerial
- · LED Amber Beacon
- Audible Reverse Alarm
- · Low & High Mount LED Tail Lights
- · 2 x LED Bulkhead mounted worklights
- 1 x 9kg Fire extinguisher on Q/R Bracket on front of headboard
- · Company, DG3 tape on rear and sides, fleet & safety decals
- OE owners manual
- WA Roadworthy Passed