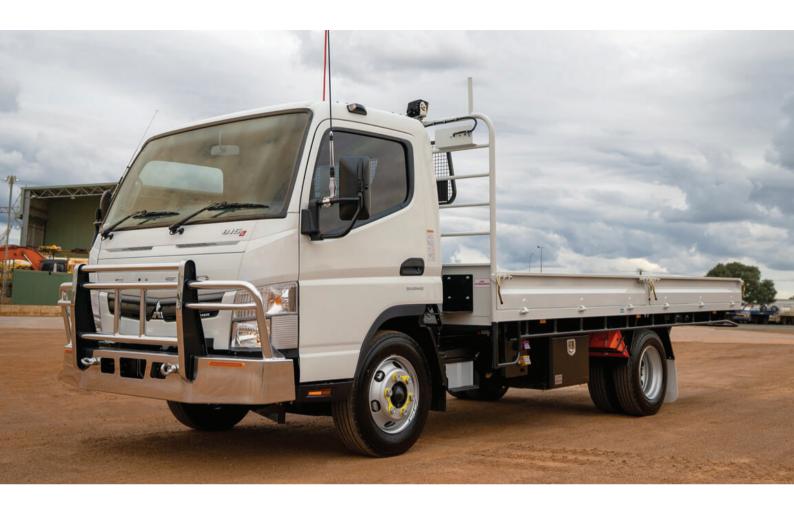

### **PRODUCT SUMMARY**

- New FUSO 815 Wide Single Cab 4 x 2 cab chassis GVM 7500KG with Alloy Bull Bar
- DUONIC AMT Transmission ABS Braking Spring Suspension
- · Mounted spare tyre, safety triangle kit, mounted wheel chocks jack and wheel brace
- Air-conditioned cabin HD Canvas Seat Covers North West Tinted Side & Rear

#### Windows

- Steel checker plate tray 4.8m x 2.4m x 3mm, flat side combings, rope rails with Removable
- drop sides and rear
- · Cabin Height Headboard with mesh protection for cabin rear window
- Mudguards / Mudflaps
- Underslung storage box
- Pintle Hook / 50mm Towball with 7 Pin plug
- Lockable Battery Isolator-Lockable Battery Isolator-Anderson Type Jump Start Receptacle
- Headlights on with ignition
- Reverse Camera
- Reverse Alarm
- · UHF Radio & Aerial
- Buggy Whip Aerial
- · LED Amber Beacon
- · Audible Reverse Alarm
- · Low & High Mount LED Tail Lights
- · 2 x LED Bulkhead mounted work lights
- 1 x 9kg Fire extinguisher on Q/R Bracket on front of the headboard
- The company, DG3 tape on rear and sides, fleet & safety decals
- OE owners manual
- WA Roadworthy Passed