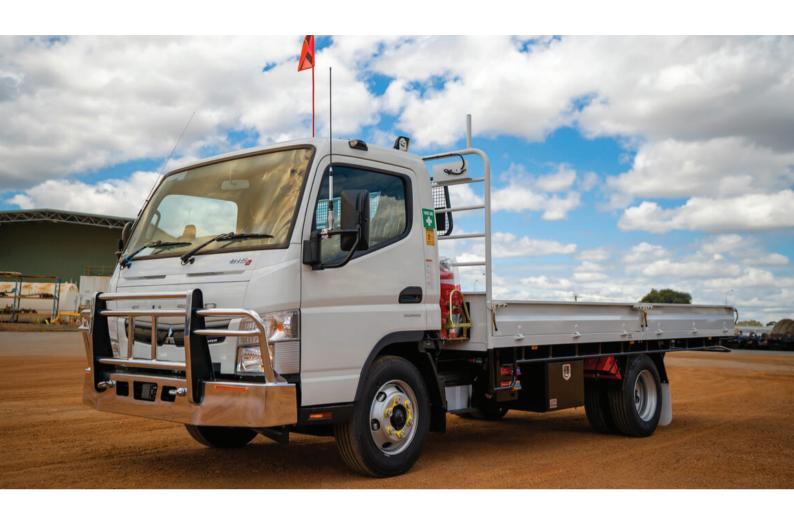

### **PRODUCT SUMMARY**

- New FUSO 815 Wide Single Cab 4 x 2 cab chassis GVM 7500KG with Alloy Bull Bar
- DUONIC AMT Transmission ABS Braking Spring Suspension
- · Mounted spare tyre, safety triangle kit, mounted wheel chocks jack and wheel brace
- Air-conditioned cabin HD Canvas Seat Covers North West Tinted Side & Rear

#### Windows

- Steel checker plate tray 4.8m x 2.4m x 3mm, flat side combings, rope rails with Removable
- drop sides and rear
- · Cabin Height Headboard with mesh protection for cabin rear window
- Mudguards / Mudflaps
- Underslung storage box
- Pintle Hook / 50mm Towball with 7 Pin plug
- Lockable Battery Isolator-Lockable Battery Isolator-Anderson Type Jump Start Receptacle
- Headlights on with ignition
- Reverse Camera
- Reverse Alarm
- · UHF Radio & Aerial
- Buggy Whip Aerial
- · LED Amber Beacon
- · Audible Reverse Alarm
- · Low & High Mount LED Tail Lights
- · 2 x LED Bulkhead mounted work lights
- 1 x 9kg Fire extinguisher on Q/R Bracket on front of the headboard
- The company, DG3 tape on rear and sides, fleet & safety decals
- OE owners manual
- WA Roadworthy Passed