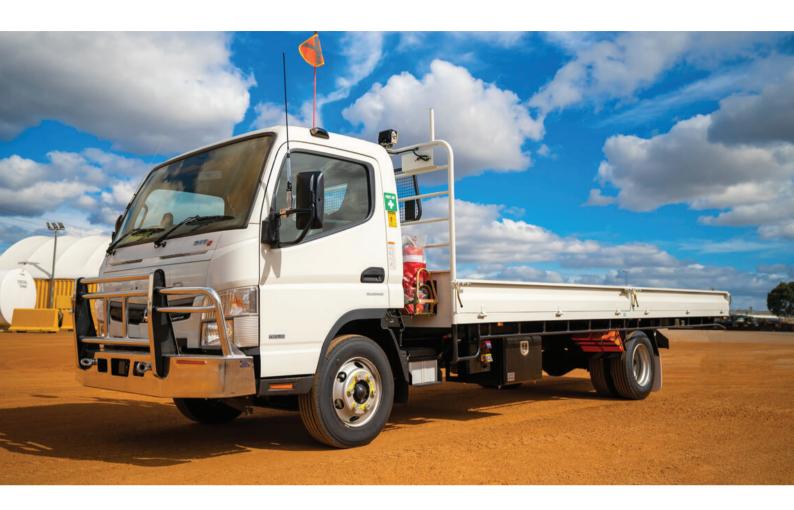

# 2022 FUSO 918XLWB 4×2 FLAT TRAY TRUCK

## **BECHTEL EQUIPMENT**

**INDUSTRY: MINING** 

LOCATION: QUEENSLAND TYPE: FLAT TRAY TRUCK

#### **PRODUCT SUMMARY**

- New FUSO 918 Wide Single Cab 4 x 2 cab chassis GVM 8500KG with Alloy Bull Bar
- DUONIC AMT Transmission ABS Braking Spring Suspension
- Mounted spare tyre, safety triangle kit, mounted wheel chocks jack and wheel brace
- Air-conditioned cabin HD Canvas Seat Covers North West Tinted Side & Rear Windows

P: 08 9274 7820

E: ENQUIRIES@PLANTMAN.COM.AU

- Steel checker plate tray 6.2m x 2.4m x 3mm, flat side combings, rope rails with Removable drop sides and rear
- Cabin Height Headboard with mesh protection for cabin rear window
- Mudguards / Mudflaps
- Underslung storage box
- Pintle Hook / 50mm Towball with 7 Pin plug
- Lockable Battery Isolator-Lockable Battery Isolator-Anderson Type Jump Start Receptacle
- · Headlights on with ignition
- Reverse Camera
- Reverse Alarm
- · UHF Radio & Aerial
- Buggy Whip Aerial
- · LED Amber Beacon
- · Audible Reverse Alarm
- · Low & High Mount LED Tail Lights
- 2 x LED Bulkhead mounted work lights
- 1 x 9kg Fire extinguisher on Q/R Bracket on front of the headboard
- The company, DG3 tape on rear and sides, fleet & safety decals
- · OE owners manual
- WA Roadworthy Passed