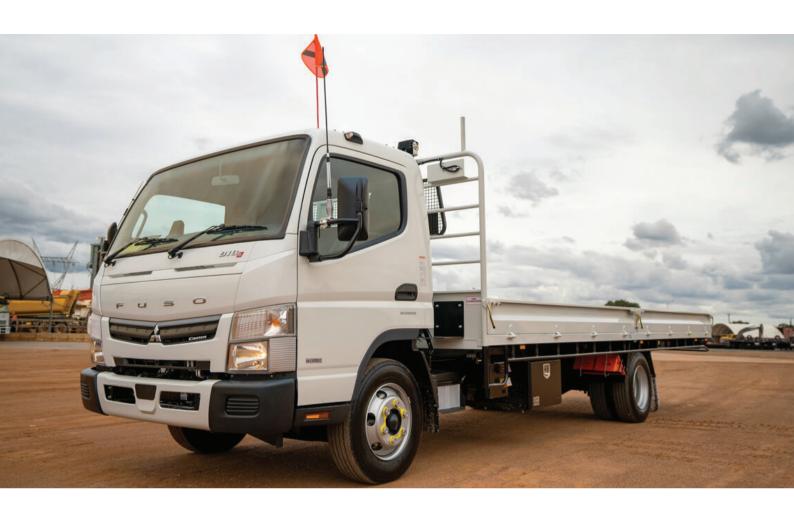

# 2022 FUSO 918XLWB 4×2 FLAT TRAY TRUCK

## **BECHTEL EQUIPMENT**

**INDUSTRY: MINING** 

LOCATION: QUEENSLAND TYPE: FLAT TRAY TRUCK

### **PRODUCT SUMMARY**

- New FUSO 918 Wide Single Cab 4 x 2 cab chassis GVM 8500KG with Alloy Bull Bar
- DUONIC AMT Transmission ABS Braking Spring Suspension
- Mounted spare tyre, safety triangle kit, mounted wheel chocks jack and wheel brace
- Air-conditioned cabin HD Canvas Seat Covers North West Tinted Side & Rear Windows

P: 08 9274 7820

E: ENQUIRIES@PLANTMAN.COM.AU

- Steel checker plate tray 6.2m x 2.4m x 3mm, flat side combings, rope rails with Removable drop sides and rear
- Cabin Height Headboard with mesh protection for cabin rear window
- Mudguards / Mudflaps
- Underslung storage box
- Pintle Hook / 50mm Towball with 7 Pin plug
- Lockable Battery Isolator-Lockable Battery Isolator-Anderson Type Jump Start Receptacle
- · Headlights on with ignition
- Reverse Camera
- Reverse Alarm
- · UHF Radio & Aerial
- Buggy Whip Aerial
- · LED Amber Beacon
- · Audible Reverse Alarm
- · Low & High Mount LED Tail Lights
- 2 x LED Bulkhead mounted work lights
- 1 x 9kg Fire extinguisher on Q/R Bracket on front of the headboard
- The company, DG3 tape on rear and sides, fleet & safety decals
- · OE owners manual
- WA Roadworthy Passed