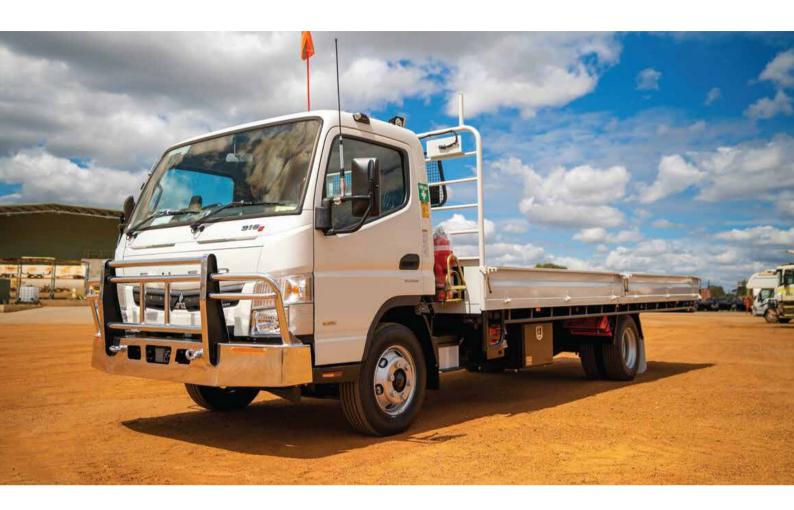

# 2022 FUSO 918XLWB 4×2 FLAT TRAY TRUCK

## **BECHTEL EQUIPMENT**

**INDUSTRY: MINING** 

LOCATION: QUEENSLAND TYPE: FLAT TRAY TRUCK

#### **PRODUCT SUMMARY**

- New FUSO 918 Wide Single Cab 4 x 2 cab chassis GVM 8500KG with Alloy Bull Bar
- DUONIC AMT Transmission ABS Braking Spring Suspension
- Mounted spare tyre, safety triangle kit, mounted wheel chocks jack and wheel brace
- Air-conditioned cabin HD Canvas Seat Covers North West Tinted Side & Rear Windows

P: 08 9274 7820

E: ENQUIRIES@PLANTMAN.COM.AU

- Steel checker plate tray 6.2m x 2.4m x 3mm, flat side combings, rope rails with Removable
- · drop sides and rear
- · Cabin Height Headboard with mesh protection for cabin rear window
- Mudguards / Mudflaps
- Underslung storage box
- Pintle Hook / 50mm Towball with 7 Pin plug
- Lockable Battery Isolator-Lockable Battery Isolator-Anderson Type Jump Start Receptacle
- · Headlights on with ignition
- Reverse Camera
- Reverse Alarm
- UHF Radio & Aerial
- Buggy Whip Aerial
- · LED Amber Beacon
- · Audible Reverse Alarm
- · Low & High Mount LED Tail Lights
- 2 x LED Bulkhead mounted work lights
- 1 x 9kg Fire extinguisher on Q/R Bracket on front of the headboard
- The company, DG3 tape on rear and sides, fleet & safety decals
- OE owners manual
- WA Roadworthy Passed