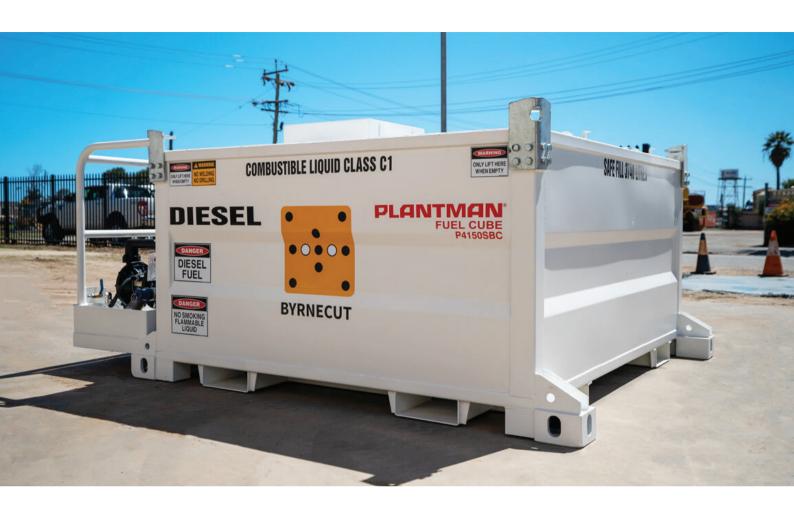

### **BYRNECUT MINING**

INDUSTRY: MINING LOCATION: PILBARA TYPE: SKID MODULE

#### **PRODUCT SUMMARY**

New Heavy-duty steel, Plantman P4000 compartment skid module:

| TANK# | TANK TYPE    | TANK CAPACITY |
|-------|--------------|---------------|
| No 1  | Diesel – Oil | 3740 litres   |

P: 08 9274 7820

E: ENQUIRIES@PLANTMAN.COM.AU

- New Baffled Self Bunded Diesel Cube Safe Fill Level 3740 Litres
- Side mount base with open bund lip to collect spillage to mount Reel Pump Mechanical Meter
- Tank Mounted on container lock mountings
- · Spring Retractable Bulk Diesel Reel
- · Wigg ins Fast Fill Gun
- · Wigg ins Tank Fill Coupling, accessible from ground level
- · Top Fill Camlock Option, accessible from the top of the tank
- Hydrauflo Overflow Protecθ on system
- · Replace able Breather
- · Air Regulator Dryer
- Exit Fuel Filtraθon
- · Double Diaphragm Pump with Minsup Fit ng for mine air supply
- · Tank Level Gauge on top of the tank
- Mechanical Meter with Display
- Tested & Operaθonal
- · Epinamel Paint treatment to Top, Sides, Ends of Tank and the Side mounted reel skid
- Company, Safety and operaθonal decals

### **PRODUCT SPECIFICATIONS**

| CAPACITY | 3740L                     |
|----------|---------------------------|
| TYPE     | Skid Module Service Truck |

P: 08 9274 7820