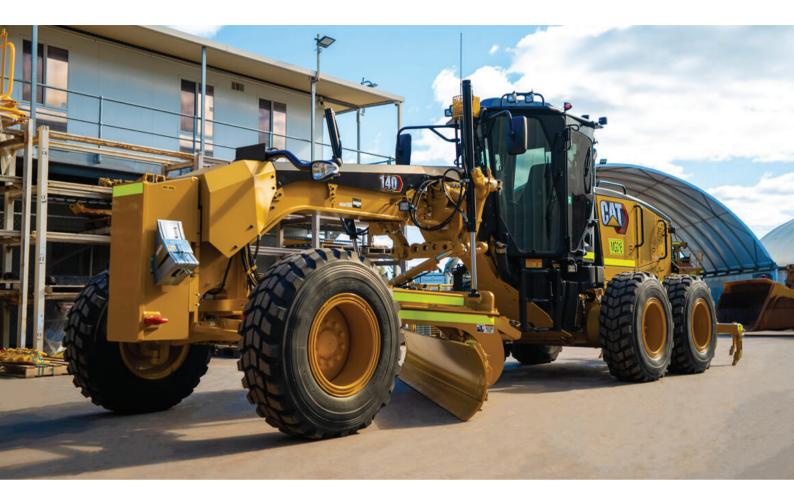

## **PRODUCT SUMMARY**

Specially configured for mine operation and haul road development and maintenance, the Cat® 140H maximises availability and controls operating costs. Fuel efficient technologies and legendary Cat robust design and construction ensure these machines help your operation optimise profits.

#### Caterpillar 140 Motor Grader Specification:

- ROPS air-conditioned cabin
- · Mouldboard with blade skin and heavy-duty cutting edge
- Blade accumulators
- · Internal and external mirrors
- · Heavy-duty power train guards circle slip clutch
- Night lights

- Rear-mounted rippers
- 7 Ripper tynes
- Caterpillar seat
- Two-way radio
- External speakers
- 1 x LHS and 1 x RHS tandem walkways