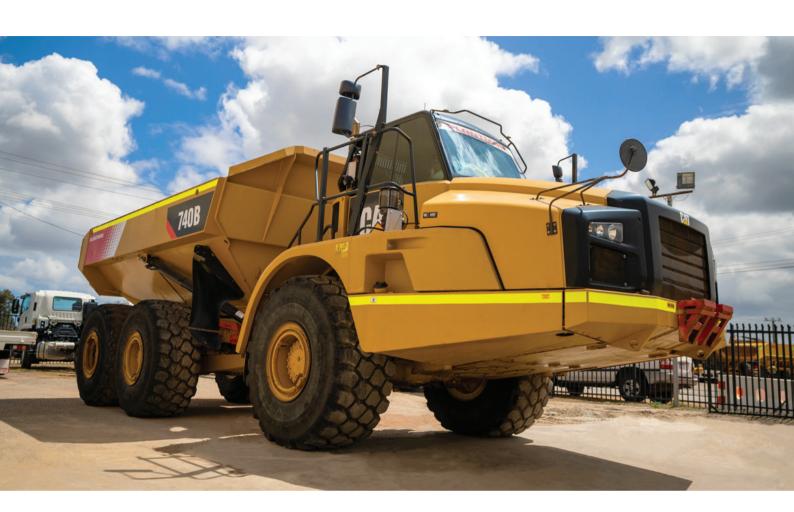

# CATERPILLAR 740B ARTICULATED DUMP TRUCK | DT019

# **PRODUCT SUMMARY**

Engineered for performance, 740B Articulated Dump Truck is built to last. Developed specifically for mining and construction applications combined with easy maintenance procedures to ensure reliability and low operating costs.