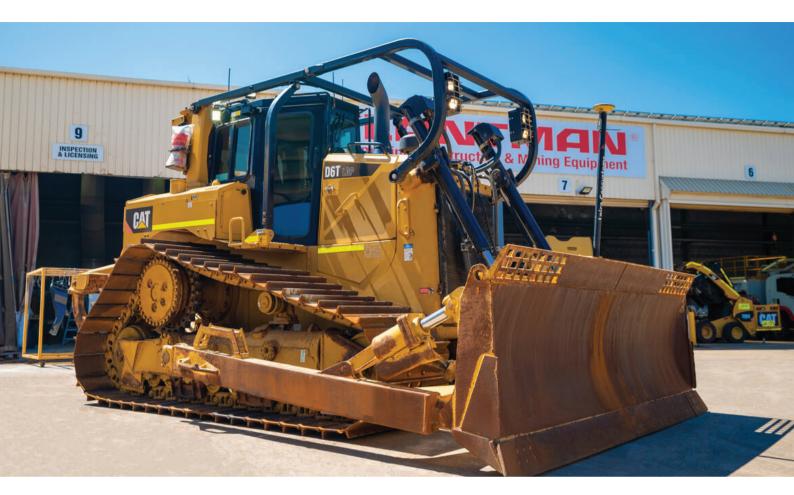

#### **PRODUCT SUMMARY**

Over the years, the D6T dozer has proven itself to be a highly productive and versatile machine. It is flexible enough to be used on heavy construction sites and robust enough to be used on mine sites.

#### Caterpillar D6T Track Dozer Specification:

- Enclosed ROPS air-conditioned cabin
- · Caterpillar single shank ripper
- · Caterpillar standard SU blade with wear plate
- 2x tilt rams
- 4 x HID night lights
- 120L Twin tank auto shutdown

### **PRODUCT SPECIFICATIONS**

| MAKE  | Caterpillar |
|-------|-------------|
| MODEL | D6T         |
| ТҮРЕ  | Track Dozer |