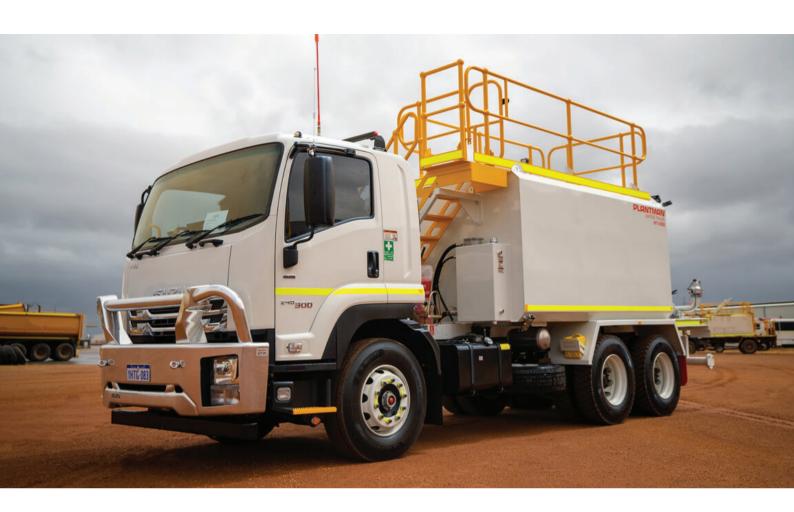

# 2022 ISUZU FVZ260-300 6×4 WATER TRUCK WT14000

## **BECHTEL EQUIPMENT**

**INDUSTRY: MINING** 

LOCATION: QUEENSLAND TYPE: WATER TRUCK

### **PRODUCT SUMMARY**

New Heavy-duty chassis-mounted steel, Plantman WT14000 compartment service module:

P: 08 9274 7820

E: ENQUIRIES@PLANTMAN.COM.AU

| TANK# | TANK TYPE  | TANK CAPACITY |
|-------|------------|---------------|
| No 1  | Water Tank | 14,000 litres |