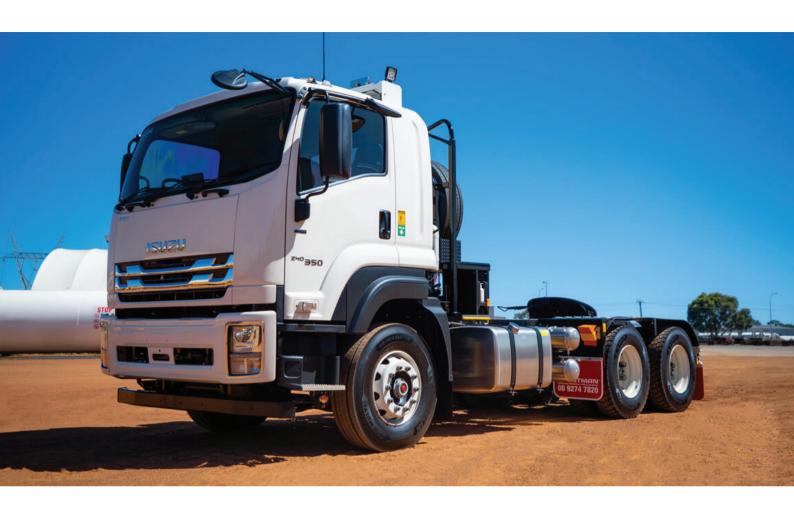

# 2022 ISUZU FXY240-350 6×4 PRIME MOVER

## **BECHTEL EQUIPMENT**

**INDUSTRY: MINING** 

LOCATION: QUEENSLAND

**TYPE: PRIME MOVER** 

#### **PRODUCT SUMMARY**

- Isuzu 350hp Turbo Diesel Engine Manufacturer GCM 45000 kg
- Allison Auto Transmission ABS Braking Airbag Rear Suspension FUPS
- Mounted spare tyre, safety triangle kit, mounted wheel chocks jack and wheel brace
- Air-conditioned cabin HD Canvas Seat Covers North West Tinted Side & Rear Windows

#### **PRODUCT SPECIFICATIONS**

| AXLES | 6x4         |
|-------|-------------|
| MAKE  | ISUZU       |
| TYPE  | Prime Mover |

P: 08 9274 7820