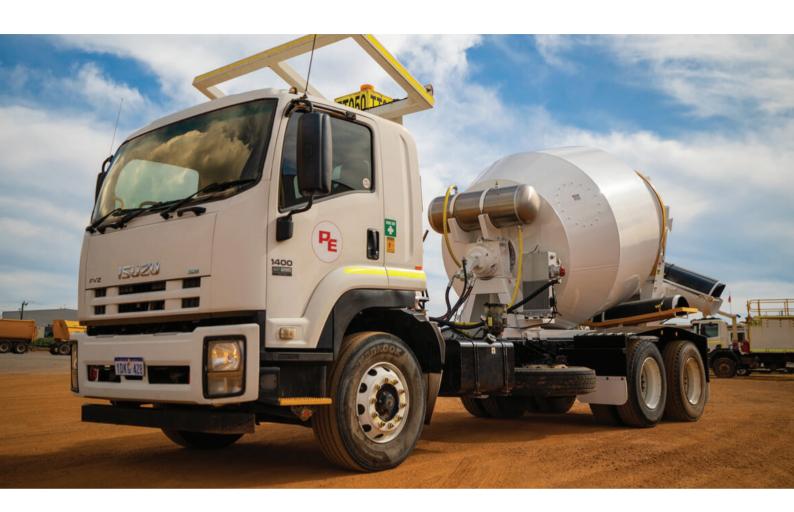

# ISUZU FVZ1400 6×4 AGITATOR TRUCK | AT118

### ISUZU FVZ1400 6×4 AgitatorTruck Specifications:

- Turbocharged & inter-cooled 4-cycle diesel engine with exhaust retarder
- New Allison automatic transmission
- · Air Conditioned cabin, air suspension driver's seat with canvas seat covers
- Spare Tyre Assembly Wheel Nut Indicators Jack/ Brace Wheel Chocks
- 1 x 9kg Fire Extinguishers external mount
- 1 x 2kg Fire Extinguisher in cabin
- Battery Isolator Starter Isolator Jump Start Receptacle
- ROPS Mounted LED Beacon Headlights on with Ignition
- Reverse Camera Reverse Alarm Two-way radio
- 5.3m3 Concrete Agitator Bowl with in-cab controls

## **PRODUCT SPECIFICATIONS**

| CAPACITY | 5.3m³ Concrete Agitator Bowl |
|----------|------------------------------|
| AXLES    | 6×4                          |
| MAKE     | ISUZU                        |
| MODEL    | FVZ1400                      |
| TYPE     | Agitator Truck               |