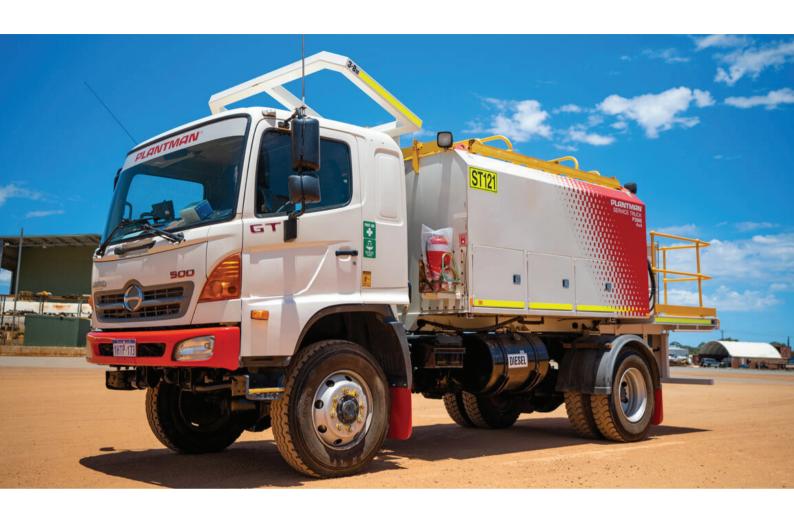

### **PLANTMAN®**

# HINO GT500 4×4 SERVICE TRUCK P3500 | ST121

## PLANTMAN P3500 - HINO GT500 4×4 SERVICE TRUCK P3500 SPECIFICATIONS:

- · High pressure grease system
- · All pumps are fully enclosed inside RHS pump cabinet
- · All systems are air operated
- · Polymer lined water & coolant tanks
- Top safety rails and steps
- · Lockable start isolators to truck and air compressor
- 75 CFM engine driven air compressor and air reel
- · Lockable start isolators to truck and air compressor
- Used oil filter drain tray
- Safety signage
- · Hose reels are mounted RHS front
- Dual element amber rotating beacon and six (6) service lights
- Polymer lined waste oil tank
- Enclosed steel pipe reticulation lines
- 1" double diaphragm diesel delivery pump
- · Lockable tool boxes LHS
- Dual door filter cabinet
- Spill kit provision
- AFFF Fire suppression system Engine Only
- PIUSI Digital display oil meters
- Heavy duty front and rear towing hitches

- High mounted LED lights
- Exit oil filtration group 2 oils
- · Roof mounted auxiliary lighting
- High pressure diesel driven water cleaner
- Beka Max chassis lubrication system