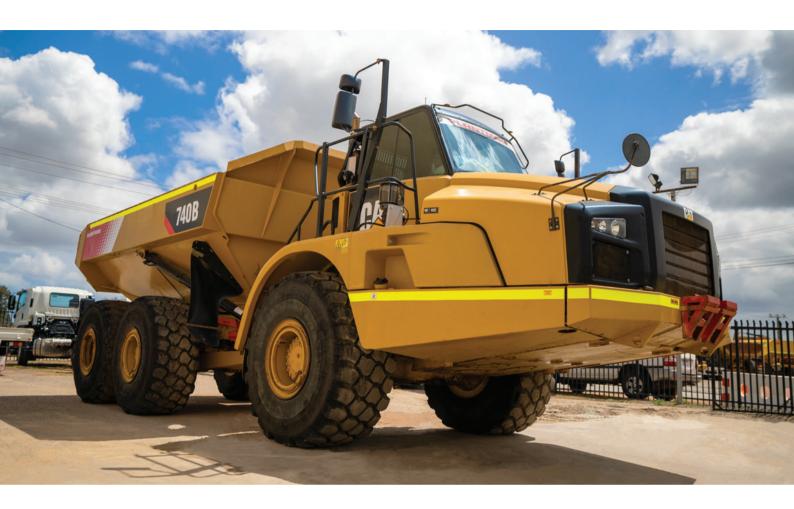

# CATERPILLAR 740B ARTICULATED DUMP TRUCK | DT021

# **PRODUCT SUMMARY**

Engineered for performance, 740B Articulated Dump Truck is built to last. Developed specifically for mining and construction applications combined with easy maintenance procedures to ensure reliability and low operating costs.