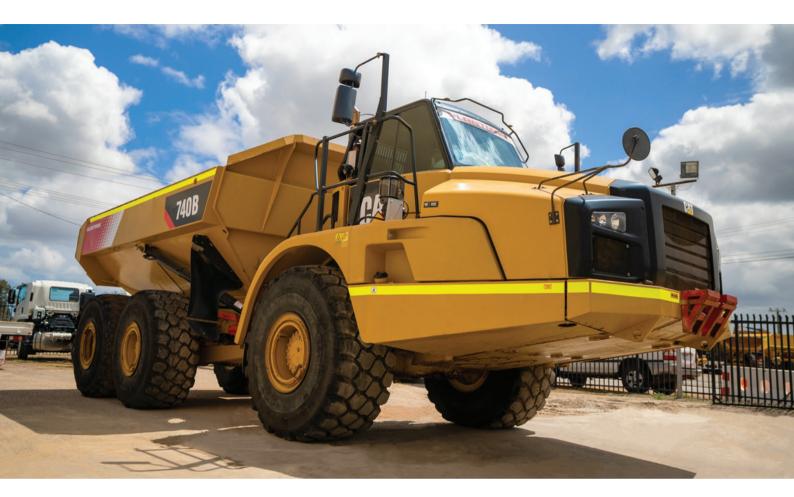

# CATERPILLAR 740B ARTICULATED DUMP TRUCK | DT022

#### **PRODUCT SUMMARY**

Engineered for performance, 740B Articulated Dump Truck is built to last. Developed specifically for mining and construction applications combined with easy maintenance procedures to ensure reliability and low operating costs.