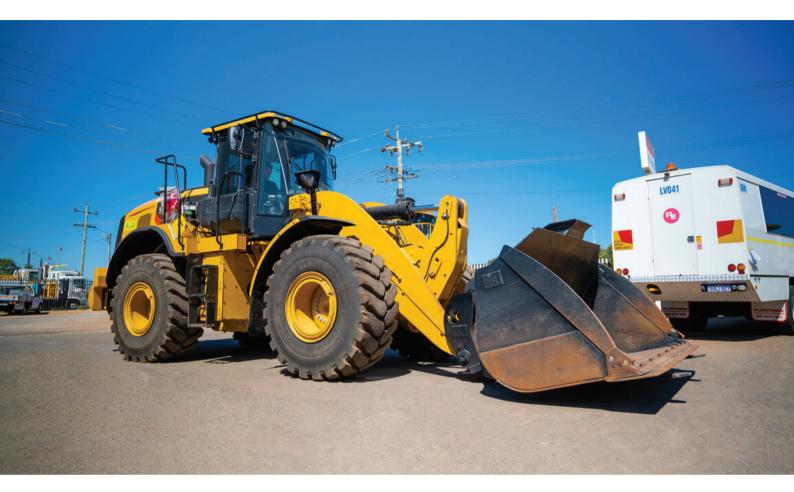

# CATERPILLAR 950M WHEEL LOADER | WL048

#### **PRODUCT SUMMARY**

Cat 950M Wheel Loader Specifications:

- Tool carrier
- Forks
- Quick hitch
- UHF Radio
- Remote High Mounted Diff and Axle Breathers
- Rear counterweight
- Automatic Greasing Lubrication System
- Radiator Pressure Relief Style Cap
- Canvas Seat Cover
- CD Player