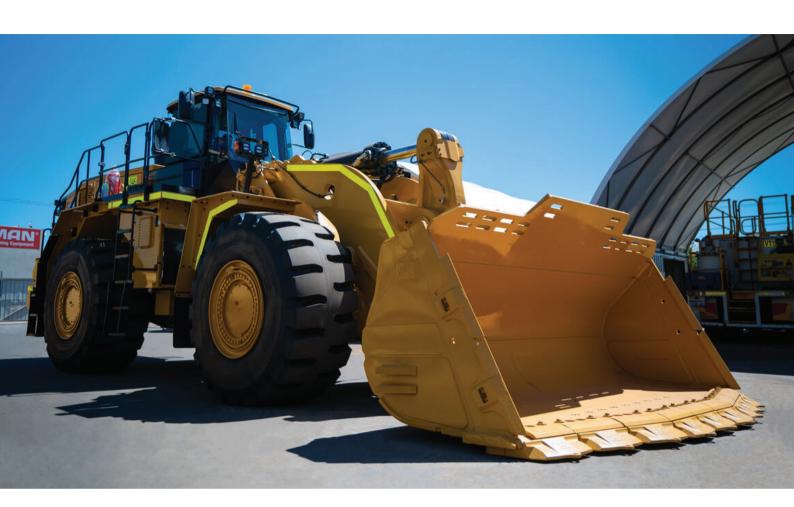

# CATERPILLAR 988K WHEEL LOADER | WL046

# **PRODUCT SUMMARY**

From material handling and truck loading, general construction or stockpiling, wheel loaders are ready for work. Spacious cabs and low effort controls to ensure a comfortable and productive environment. Their reliability, durability, and versatility, resulting in front loaders that are built for your Success.

# Cat 988K Wheel Loader Specifications:

- UHF Radio
- · Heavy-Duty Straight Edge Bucket with Segments
- Remote High Mounted Diff and Axle Breathers
- Rear counterweight
- Automatic Greasing Lubrication System