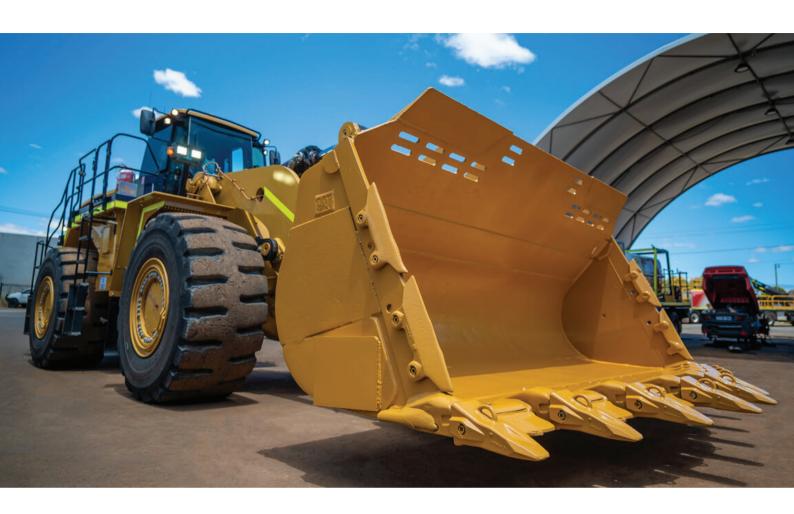

# CATERPILLAR 988K WHEEL LOADER | WL047

# **PRODUCT SUMMARY**

From material handling and truck loading, general construction or stockpiling, wheel loaders are ready for work. Spacious cabs and low effort controls to ensure a comfortable and productive environment. Their reliability, durability, and versatility, resulting in front loaders that are built for your success.

# Cat 988K Wheel Loader Specifications:

- UHF Radio
- · Heavy-Duty Straight Edge Bucket with Segments
- Remote High Mounted Diff and Axle Breathers
- Rear counterweight
- Automatic Greasing Lubrication System