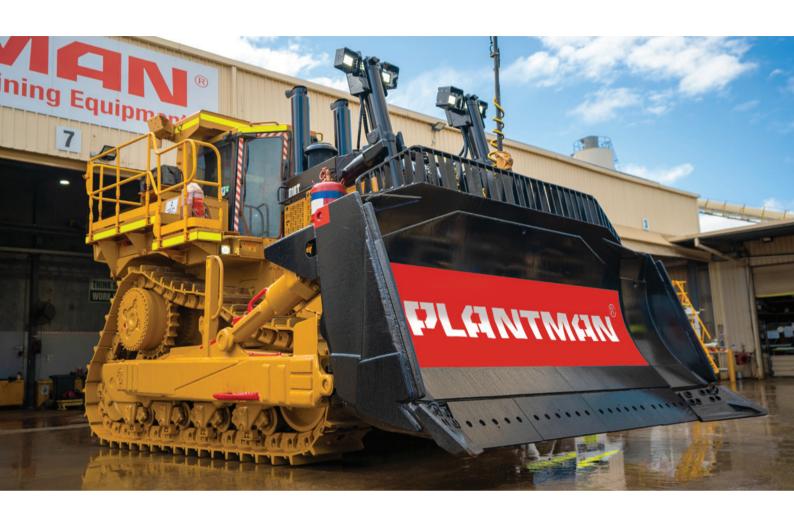

### **PRODUCT SUMMARY**

Over the years, the D10T2 dozer has proven itself to be a highly productive and versatile machine. It is flexible enough to be used on heavy construction sites and robust enough to be used on mine sites.

## **Caterpillar D10T2 Track Dozer Specification:**

- · Enclosed ROPS air-conditioned cabin
- · Caterpillar single shank ripper
- · Caterpillar standard SU blade with wear plate
- 2x tilt rams
- 4 x HID night lights
- 120L Twin tank auto shutdown

### **SAFETY FEATURES**

- Emergency Stops
- AFFF fire suppression system
- 1 x 9kg Fire extinguisher
- Reverse alarm
- · Battery Isolator
- Caterpillar jump-start receptacle
- · Roof-mounted amber rotating beacon
- Cabin soundproofed
- · Cabin safety walkway three-sided
- Access step