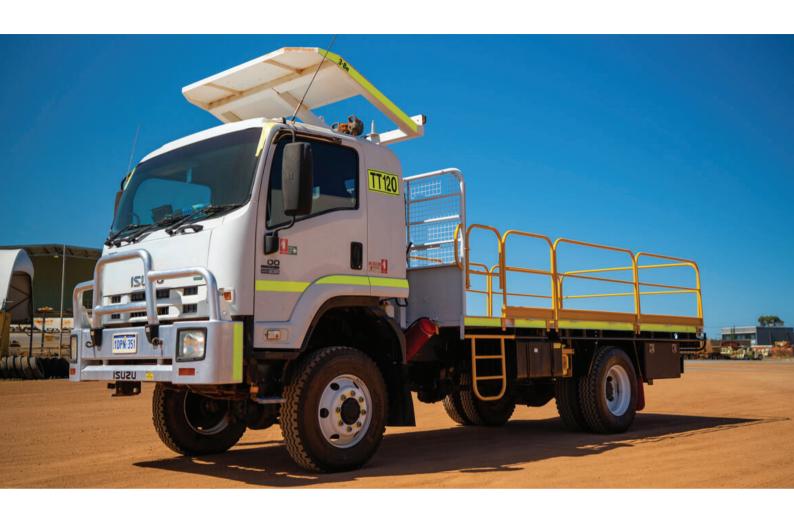

## ISUZU FTS800 4×4 TRAY TRUCK | TT120

## **PRODUCT SUMMARY**

- · 6-speed manual transmission
- Spring Suspension
- · Air Conditioned Cabin
- · Alloy Bar
- · Wheel Chocks, Spare wheel, Brace & Jack & Wheel Nut Indicators
- · Standard tint laminated windscreen & Tropical tinted rear and side windows
- E-Stop
- UHF Two way radio
- 1 x 9kg Fire extinguishers
- Reverse Alarm
- · Amber LED Beacon
- Lockable Battery & Starter Isolator

P: 08 9274 7820

E: ENQUIRIES@PLANTMAN.COM.AU

- Jump Start Receptacle
- Reverse Camera
- Buggy Whip
- Headlights on with ignition
- Rear Facing High Lights
- Steel Checker Plate Tray 5200 mm with Removable Hand Rails
- Tow Bar
- Fleet Number, DG3, Safety and Operating Decals
- WA Road Registered

## **PRODUCT SPECIFICATIONS**

| CAPACITY | 5.2m       |
|----------|------------|
| AXLES    | 4x4        |
| MAKE     | ISUZU      |
| MODEL    | FTS800     |
| TYPE     | Tray Truck |