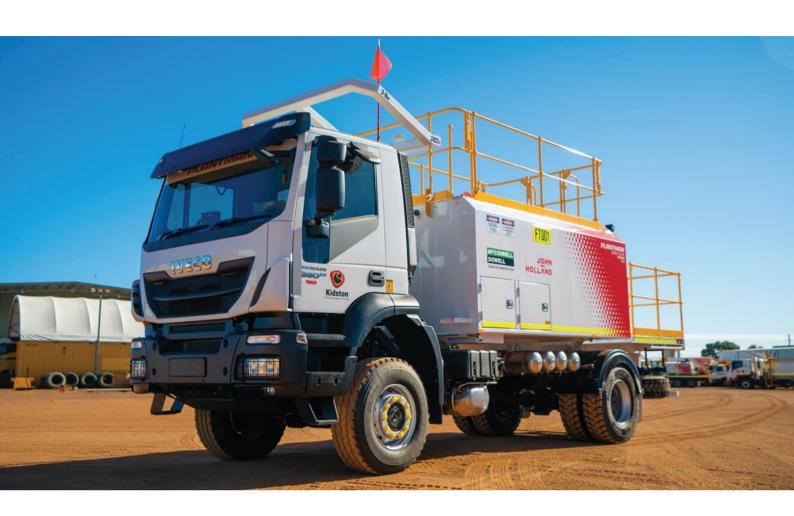

# 2022 IVECO TRAKKER AD360 4×4 DIESEL TANKER DT6000

### MCCONNELL COWELL

**INDUSTRY: MINING** 

LOCATION: QUEENSLAND TYPE: DIESEL TANKER

## PLANTMAN P3000 – IVECO TRAKKER 4×4 SERVICE TRUCK P3000 SPECIFICATIONS:

- New 2021 TRAKKER AD360 4 x 4 Cab Chassis fiΣed with ROPS
- Offroad GVM- 18 tonne 360hp Turbo Diesel Engine Euro 5
- · Air Conditioned Cabin, Canvas Seat Covers with Tinted Side and Rear windows
- ZF Automatic Transmission
- 40L Ad Blue Tank and 300L Truck Diesel tank
- Fire Extinguishers (9kg x 1 external, 2kg x 1 in cab)
- Spare Tyre Assembly, Wheel Nut Indicator, Jack, Brace and Wheel Chocks
- · Headlights on with ignition Rear Facing High Lights
- 5 x External Module roof mounted Worklights 2 x Internal LED Strip Lights
- · High Mount Flag with Light in Top
- ROPS mounted amber LED beacon
- 1 x Lockable Battery Isolator Truck
- 1 x Lockable Battery Isolator Compressor
- Jump Start Receptacle Truck
- 1 x E-Stop in cabin 1 x E-Stop on front of module 1 x E-Stop on Compressor
- · UHF GME Two Way & Aerial
- Reverse Camera and Alarm
- Remote Mounted Digital Display with Flow Meter for diesel
- · Wiggins Fast Fill Coupling for diesel tank fill. Hydrauflo overfill protection valve
- · All pumps are fully enclosed inside pump cabinet

- Rear Tray for compressor and grease with Ladder access to the tray from ground level and the module roof with fold down handrails
- Undertray 30 litre Water Tank for handwash
- · Toolbox Storage Space in Module LHS
- Exhaust & Pre Cleaner
- DG3 side of module, Company, Safety & OperaOng Decals
- Built to WA Mining Specificaθons

#### **PRODUCT SPECIFICATIONS**

| AXLES    | 4x4           |
|----------|---------------|
| CAPACITY | 6000L         |
| MAKE     | IVECO         |
| TYPE     | Diesel Tanker |