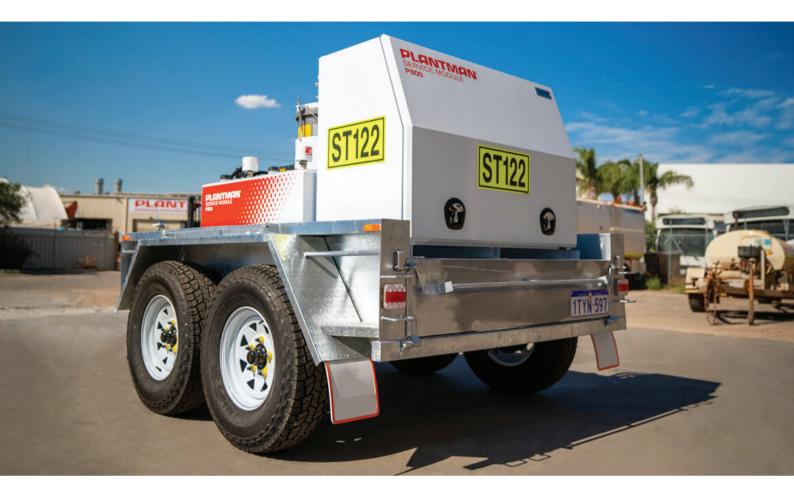

# **PLANTMAN®**

# **P800 SERVICE TRAILER | ST122**

# **P800 SERVICE TRAILER SPECIFICATIONS:**

- Dual Axle 8 x 5 Trailer
- Diaphragm Pump for Waste Oil & Coolant
- Stub Pump's for New Oils
- Tank Fill from top of tanks via camlocks, with tank level gauges for new fluid tanks
- · All pumps pneumatically operated via Air manifold
- Pumps & Reels located in Gullwing Door Type Storage Box`
- Rear LED Lights Trailer Plug Number Plate Light
- Wheel Chocks Wheel Nut Indicators Spare Tyre
- · Painted in two pac white
- 2.0 kg Fire Extinguisher (mounted)
- Diesel Piston Compressor 20cfm, electric start/stop, battery & Safety valve certification
- Emergency Stop on Compressor
- 20kg HP Grease Kit (replaceable drum style) with Spring Retract Reel
- Operating and Safety Signage Decals
- Tested and Commissioned
- WA Road Licensed