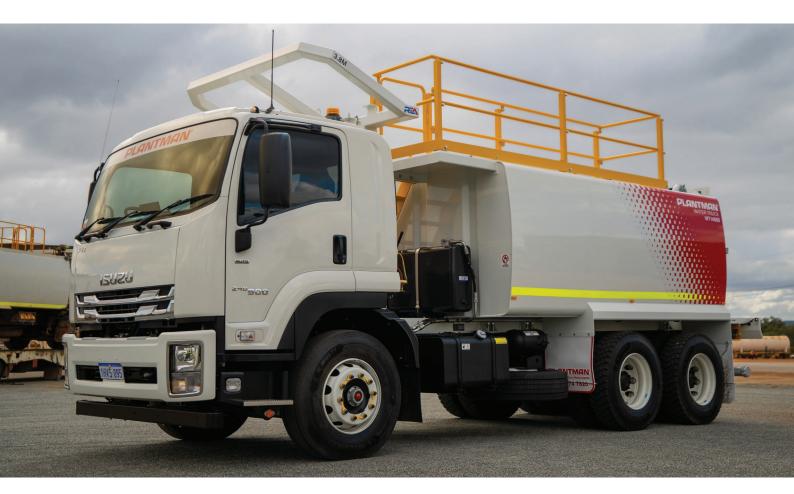

# ISUZU FYH240-300 6×4 WATER TRUCK 14,000L | WT123

#### **PRODUCT SUMMARY**

Plantman WT14000 - ISUZU FYH240-300 Water Truck

#### PLANTMAN WT14000 WATER TANK Specifications:

• Heavy duty chassis mounted – Steel compartment water tank:

| TANK # | TANK TYPE  | TANK CAPACITY |
|--------|------------|---------------|
| No 1   | Water Tank | 14,000 litre  |

- Stalker water pump size hydraulically driven by hydraulic motor
- Behind cab hydraulic PTO 200L tank
- In-cab control box with air switches
- Rear Left, right, center sprays heads
- Dribble bar gravity fed
- 2 Front bumper mounted left & right spray heads, & piping, additional butterfly valves
- Rear mounted Elkhart Brass water cannon kit with extension harness
- Manual fire fighting 15M, hose reel
- Top funnel fill
- Discharge outlet with manual valve for water transfer duties
- · Rear fill point at chassis level with ball valve, cam lock fitting and cap
- Safety hand railing with stairway to BHP spec
- Plantman wiring harness
- Flashing light