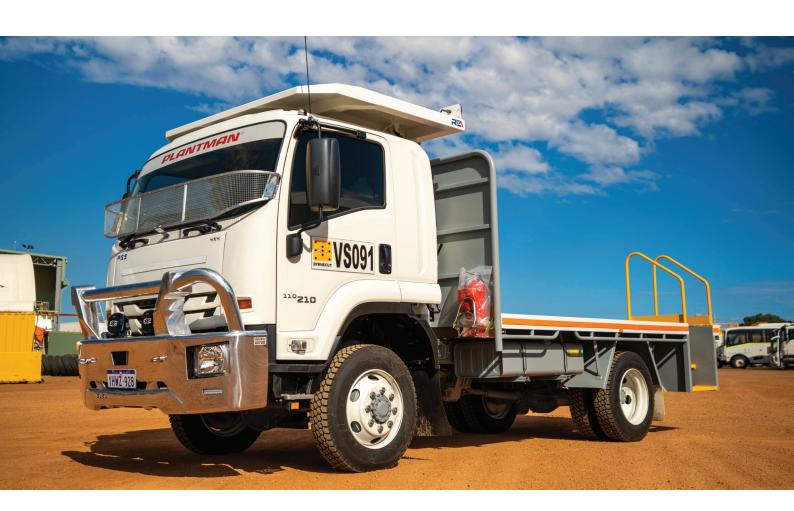

# 2023 ISUZU FSS 110-210 4×4 FLAT TRAY TRUCK

## **BYRNECUT**

INDUSTRY: MINING LOCATION: PILBARA

**TYPE: FLAT TRAY TRUCK** 

P: 08 9274 7820

E: ENQUIRIES@PLANTMAN.COM.AU

#### **PRODUCT SUMMARY**

- Mounted spare tyre assembly Wheel Chocks Wheel Nut Indicators (red & yellow)
  Jack & Brace Safety Triangle Kit
- Tinted side and rear windows Alloy Bull Bar Epinamel Chassis Windscreen Stone guard
- · Single unit for switches, harness and relays as requested
- Rear Facing High & Low Mount LED Tail Lights
- LED Number Plate Light LED Reverse Light under tray Headlights on with ignition
- Reverse Alarm 2 x LED Beacons OE Reverse Camera Buggy Whip Spot Lights on bullbar
- Starter Isolator & Battery Isolator (DG spec Iso) in Enclosure
- GME TX4500 80 channel UHF with aerial
- Blackview Dash Cam
- Densyl tape all electrical connections
- · Clutch start safety switch
- Safety Decal Kit (including SWL Plate to the headboard) DG3 tape, Company Decals and Asset numbers – Explosives signage as requested
- · Pressure relief radiator cap
- Canvas Seat Covers Rubber Floor Matts First Aid Kit
- 2 x 9kg Fire Extinguishers (Bagged & Tagged) mounted on front of headboard on Q/R brackets
- WA Roadworthy Inspection (ORC additional)

### PRODUCT SPECIFICATIONS

| AXLES | 4x4             |
|-------|-----------------|
| MAKE  | ISUZU           |
| TYPE  | Flat Tray Truck |