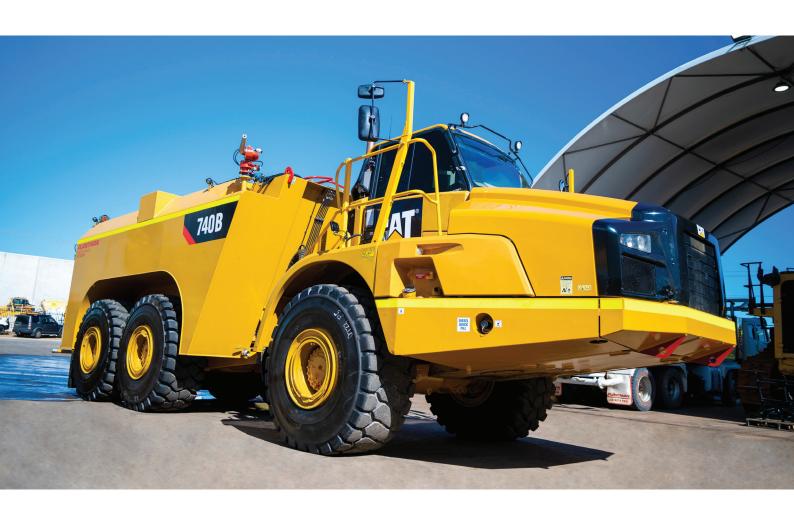

# CATERPILLAR 740B ARTICULATED WATER TRUCK | DT021

## Cat 740B Articulated Water Truck Specifications:

- · Air-conditioned/heated enclosed cabin
- ROPS/FOPS integrated
- · ISRI suspension seat
- · AM/FM radio with compact disc player
- Spot mirrors
- Non asbestos brake linings
- Air dryer
- 29.5 x R.5 Michelin tyres
- Tropical tinted rear and side windows
- Two-way radio wiring and power supply 24V
- Auto-lube

### **SAFETY FEATURES:**

- · Caterpillar hydraulic power train retarder
- Safety signage
- 2 x 9kg Fire extinguishers
- · AFFF Fire suppression
- Auxiliary lighting
- Reverse alarm
- Roof-mounted dual-element amber rotating beacon
- Lockable isolator
- · Jumpstart receptacle
- · High visibility safety striping
- · Safety rails and safety steps
- · All electrical wires denso taped