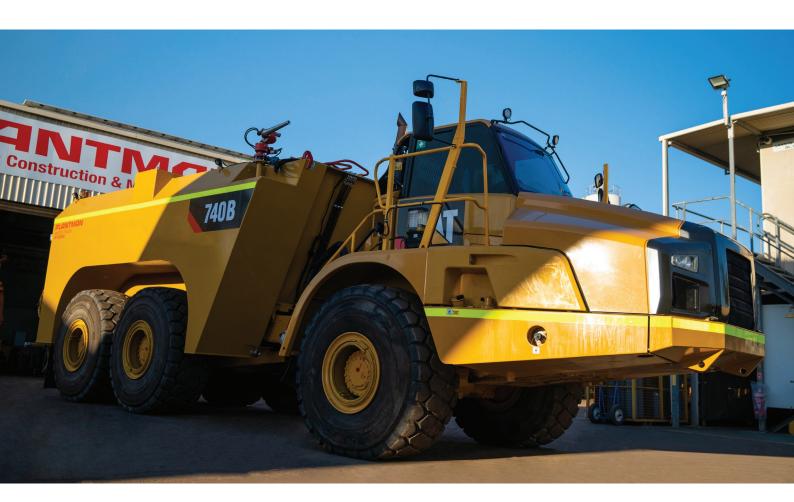

# CATERPILLAR 740B ARTICULATED WATER TRUCK | DT022

## Cat 740B Articulated Water Truck Specifications:

- · Air-conditioned/heated enclosed cabin
- ROPS/FOPS integrated
- ISRI suspension seat
- AM/FM radio with compact disc player
- Spot mirrors
- Non asbestos brake linings
- Air dryer
- 29.5 x R.5 Michelin tyres
- Tropical tinted rear and side windows
- Two-way radio wiring and power supply 24V
- Auto-lube