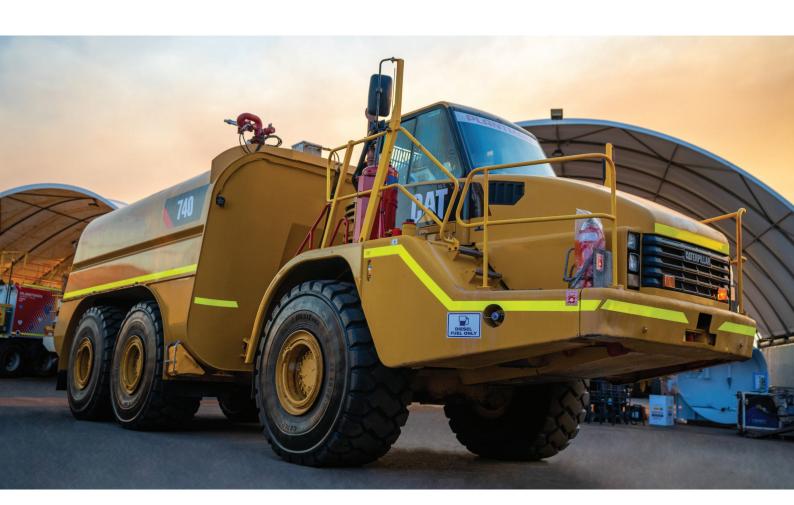

# CATERPILLAR 740 ARTICULATED WATER TRUCK | DT023

# Cat 740 Articulated Water Truck Specifications:

- Air-conditioned/heated enclosed cabin
- ROPS/FOPS integrated
- ISRI suspension seat
- · AM/FM radio with compact disc player
- Spot mirrors
- Non asbestos brake linings
- Air dryer
- 29.5 x R.5 Michelin tyres
- Tropical tinted rear and side windows
- Two-way radio wiring and power supply 24V
- Auto-lube

## **SAFETY FEATURES:**

- · Caterpillar hydraulic power train retarder
- Safety signage
- 2 x 9kg Fire extinguishers
- · AFFF Fire suppression
- Auxiliary lighting
- Reverse alarm
- · Roof-mounted dual-element amber rotating beacon
- Lockable isolator
- Jumpstart receptacle
- · High visibility safety striping
- · Safety rails and safety steps
- · All electrical wires denso taped