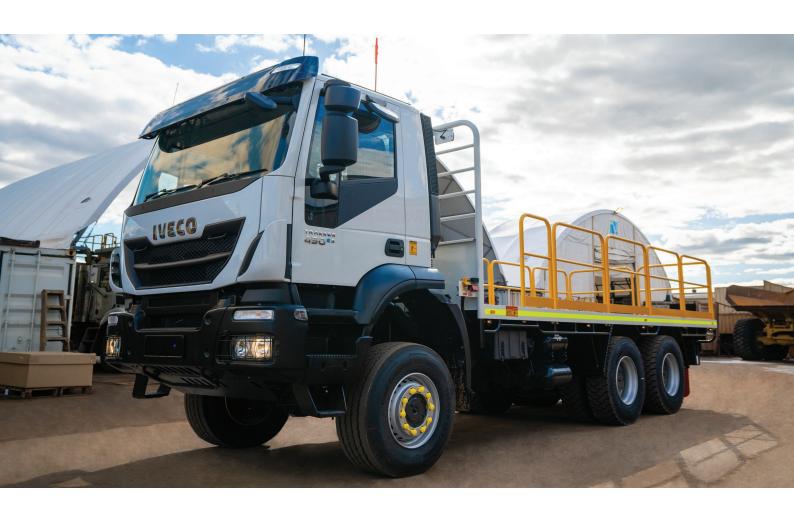

# 2023 IVECO TRAKKER AD450 6×6 FLAT TRAY TRUCK

## **AV TRUCKS**

INDUSTRY: MINING LOCATION: PERTH

**TYPE: FLAT TRAY TRUCK** 

P: 08 9274 7820

E: ENQUIRIES@PLANTMAN.COM.AU

#### **PRODUCT SUMMARY**

- New Checker Tray (5mm floor) with headboard
- · Removable tube handrails on sides and rear with side mount drop-down ladder
- VSB plate, Lighting, chevrons, mudguards, mudflaps & reflectors for licensing requirements.
- Lockable Battery & Starter Isolators, Jump Start Receptacle (Cat or Anderson type)
- Low Rear Mount LED Tail Lights / Reverse / Stop Lamps, Reverse Alarm
  - Squawker, Reverse Camera
- High Mount (Headboard) 2 x LED Worklamps, Tail / Stop Lights, LED Amber Beacon & Buggy Whip Flag
- In Cabin GME UHF TX3500 & Aerial, Reverse Camera Screen, Lighting Switches
- 9kg Fire extinguisher mounted on Quick Release Bracket on front of the tray / 1.5kg in cabin
- Safety Triangle Kit, Basic First Aid Kit, Wheel Nut Indicators
- DG3 Tape (50mm) on the sides of the tray and cabin and safety decal kit
- Underslung Toolbox, Handwash Tank & Spare Tyre Holder, Towbar PH300 Air Pintle & Removable Tongue with 50mm ball