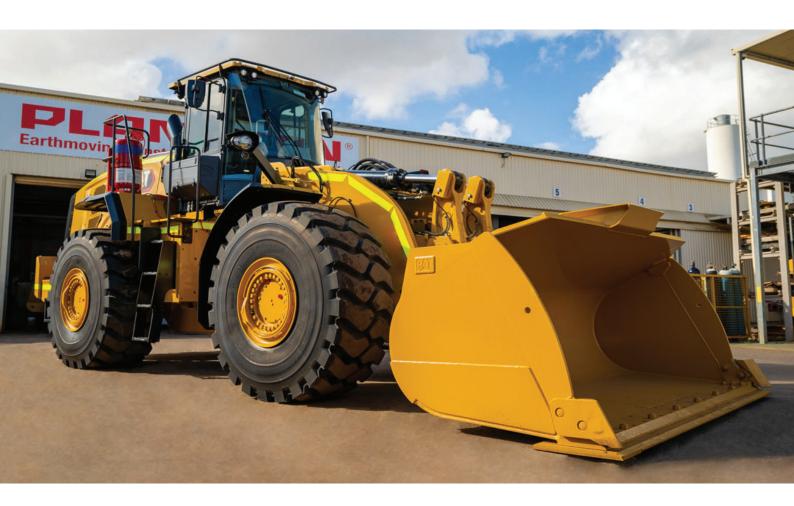

# CATERPILLAR 980 WHEEL LOADER | WL049

## Cat 980 Wheel Loader Specifications:

- UHF Radio
- · GP Bucket with GET Straight edge
- · Remote High Mounted Diff and Axle Breathers
- · Rear counterweight
- Automatic Greasing Lubrication System
- · Radiator Pressure Relief Style Cap
- · Canvas Seat Cover
- CD PlayerWheel chocks
- To Caterpillar Standard Specifications
- Meets Western Australian Mining Regulations

#### **SAFETY FEATURES:**

- ROPS Cabin with serviced air conditioner
- AFFF fire suppression system
- Reverse Camera
- Emergency stops-Internal cabin & External Ground level
- Isolator-Battery & Starter
- Night Lighting
- · CAT Jump Start Receptacle
- Reverse alarm
- 2 x 9kg Fire extinguisher (1 in cab Fire extinguisher)
- · Roof-mounted amber rotating beacon
- · Safety steps & Rails
- 29.5 x 25 tyres
- High Visibility Tape
- Safety & Operating Decals
- First Aid Kit

## **PRODUCT SPECIFICATIONS**

| MAKE  | Caterpillar  |
|-------|--------------|
| MODEL | 980          |
| TYPE  | Wheel Loader |

P: 08 9274 7820

E: ENQUIRIES@PLANTMAN.COM.AU