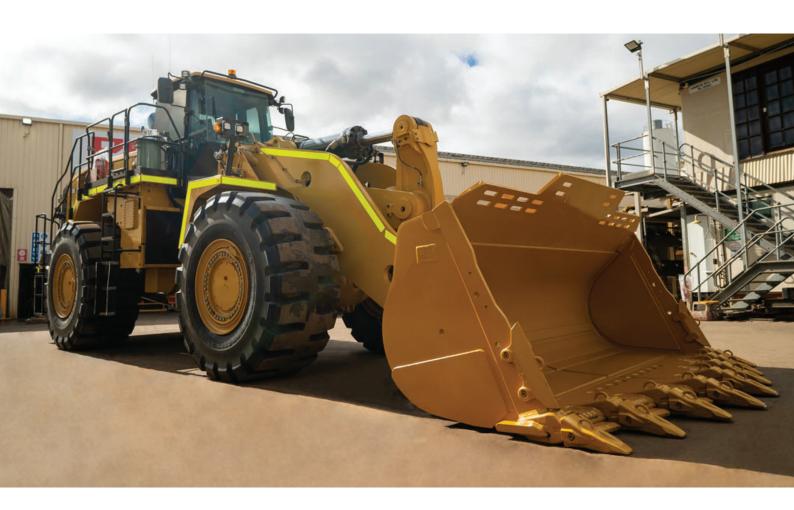

# CATERPILLAR 988K WHEEL LOADER | WL050

## **PRODUCT SUMMARY**

## Cat 988K Wheel Loader Specifications:

- UHF Radio
- · Heavy-Duty Straight Edge Bucket with Segments
- Remote High Mounted Diff and Axle Breathers
- · Rear counterweight
- Automatic Greasing Lubrication System
- · Radiator Pressure Relief Style Cap
- · Canvas Seat Cover
- CD PlayerWheel chocks
- To Caterpillar Standard Specifications
- Meets Western Australian Mining Regulations