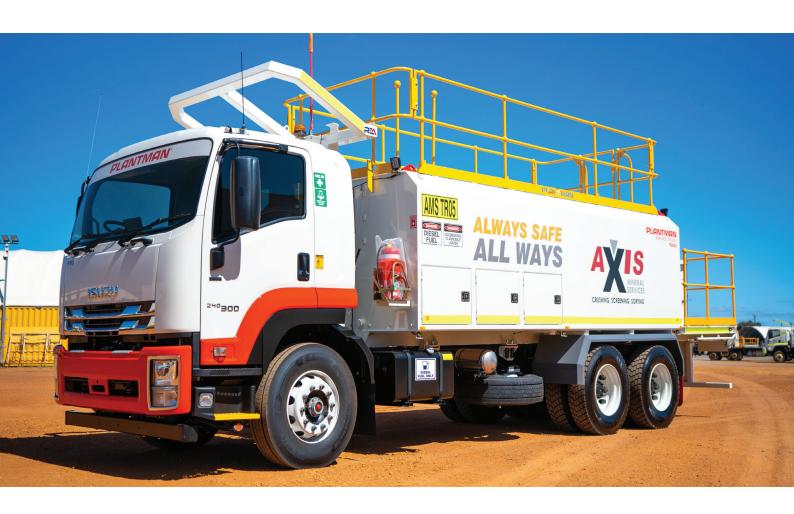

# 2023 ISUZU FVZ240-300 6×4 SERVICE TRUCK P8000

### **AXIS HIRE**

INDUSTRY: MINING LOCATION: PILBARA TYPE: SERVICE TRUCK

#### **PRODUCT SUMMARY**

New Heavy-duty chassis-mounted steel, Plantman P8000 compartment service module:

P: 08 9274 7820

E: ENQUIRIES@PLANTMAN.COM.AU

| TANK# | TANK TYPE                                                                   | TANK CAPACITY |
|-------|-----------------------------------------------------------------------------|---------------|
| No 1  | Diesel - Bulk Air Retractable Reel, hose,<br>Wiggins Fast Fill handpiece    | 7,500 litres  |
|       | L/V Spring Retractable Reel, hose, Light Vehicle<br>Auto Shut Off handpiece |               |
| No 2  | Oil – Spring Retractable Reel, hose, manual<br>handpiece                    | 800 litres    |
| No 3  | Oil – Spring Retractable Reel, hose, manual<br>handpiece                    | 800 litres    |
| No 4  | Oil – Spring Retractable Reel, hose, manual<br>handpiece                    | 800 litres    |
| No 5  | Oil – Spring Retractable Reel, hose, manual<br>handpiece                    | 750 litres    |
| No 6  | Waste Oil – Spring Retractable Reel, hose with Four Way Valve for EVAC      | 700 litres    |
| No 7  | Coolant tank – Spring Retractable Reel, hose,<br>handpiece                  | 750 litres    |
| No 8  | Water Tank – Spring Retractable Reel, hose,<br>handpiece                    | 500 litres    |

# PLANTMAN P8000 - ISUZU FVZ240-300 6x4 P8000 SERVICE TRUCK SPECIFICATIONS

- New ISUZU FVZ240-300 6 x 4 Bogie Drive Cab Chassis fitted with ROPS
- Allison Automatic Transmission
- Air Conditioned Cabin
- · Canvas Seat Covers
- Tropical tinted rear and side windows
- · Rubber Floor Matts
- Spare Wheel
- Jack
- · Wheel Nut Indicators
- Safety Triangle
- Wheel Chocks
- 2 x 9kg Fire Extinguishers
- UHF Radio & Aerial
- Reverse Alarm and Camera
- · Amber LED Beacon
- · Headlights on with Ignition
- · E-Stop in cabin and on front of module
- Lockable Battery Isolator
- Jump Start Receptacle
- Buggy Whip
- · LED Module Mounted External Work Lights, Internal bay LED Strip Lighting
- · Rear Facing High Lights
- · Safety, company and operational decals
- · Built to WA Mining specifications
- WA Roadworthy passed (ready for WA licensing)

#### PRODUCT SPECIFICATIONS

| AXLES    | 6x4           |
|----------|---------------|
| CAPACITY | 7500L         |
| MAKE     | ISUZU         |
| TYPE     | Service Truck |