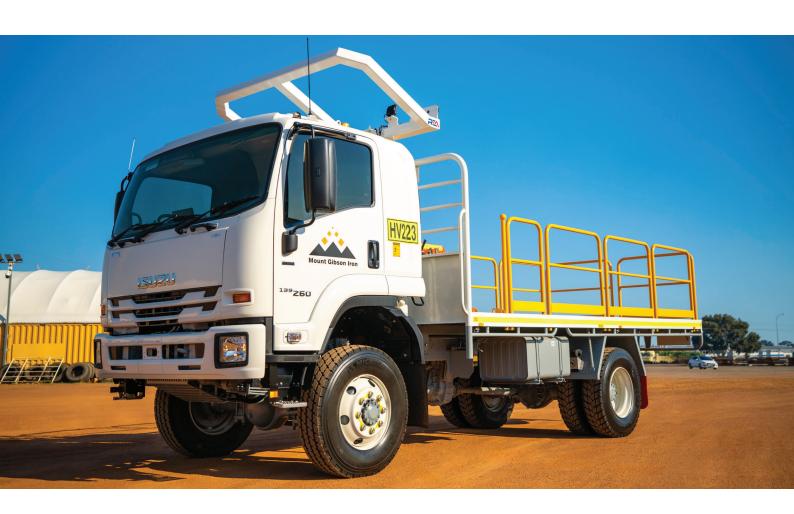

## **MOUNT GIBSON IRON**

INDUSTRY: MINING LOCATION: PILBARA

**TYPE: FLAT TRAY TRUCK** 

P: 08 9274 7820

E: ENQUIRIES@PLANTMAN.COM.AU

### PRODUCT SUMMARY

- New Isuzu FTS139-260 Single Cab Chassis fitted with ROPS
- Allison Auto Transmission
- Mounted Spare Tyre, Jack and Brace
- Wheel Nut Indicators, Safety Triangle Kit & Wheel Chocks
- Canvas Seat Covers
- · Tropical Tinted Rear and side windows
- Rubber Floor Matts
- UHF GME TX4500 Radio & Aerial
- Reverse Alarm and Camera
- Amber LED Beacon
- Headlights on with Ignition
- E-Stop in cabin and External
- Lockable Battery & Starter Isolator mounted in Enclosed RCT box
- Jump Start Receptacle
- Buggy Whip
- 2 x LED External Work Lights
- Rear Facing High & Low Mounted Tail / Brake Lighting
- Denso Tape Electrical Connections
- External 9kg Fire Extinguisher, internal cab 1.5kg
- Underslung Storage Box
- Steel Chequer Plate Tray (5200mm x 2400mm x 3mm) with Headboard Side Mounted Drop Down Access Ladder
- · Removable Hand Rails on the Sides and Rear
- Epinamel Paint Treatment to chassis, axle housings
- Kubota GL6000G Genset
- · Company, safety, fleet, DG3 tape on Sides /Rear and operating decals