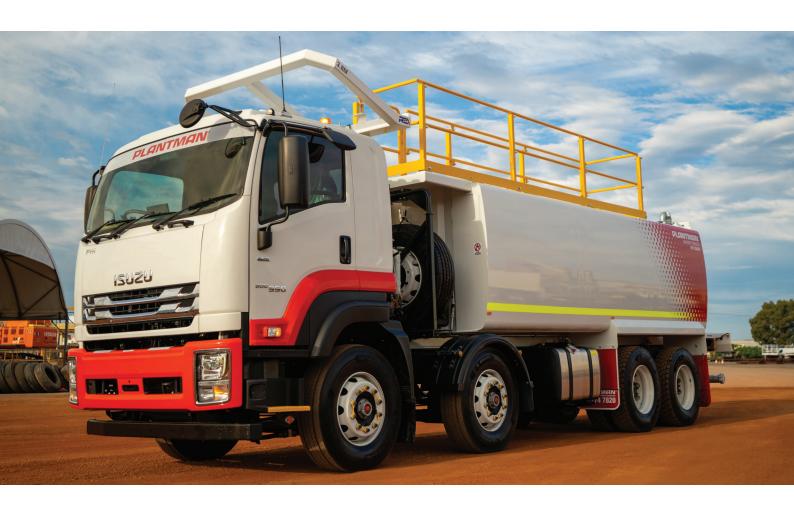

# 2023 ISUZU FVZ300-350 8×4 WATER TRUCK WT20000

### Plantman WT20000 Water Truck Specifications:

• New Heavy-duty chassis-mounted steel, Plantman WT20000 compartment service module:

P: 08 9274 7820

E: ENQUIRIES@PLANTMAN.COM.AU

| TANK# | TANK TYPE  | TANK CAPACITY |
|-------|------------|---------------|
| No 1  | Water Tank | 20,000 litres |

- Painted in two pack white external and internal tank lining
- Front Ladder and Stair access to the roof with fold-down handrails
- Top Funnel Fill with site tube for tank level viewable from driver position via mirror
- Ground-level Discharge valve
- PTO Powered Water Pump
- 3 x Rear Sprays (2 x Batter and 1 x Central Fan Spray)
- Remote Control Cannon
- · Gravity Feed Dribble Bar
- All sprays, cannon and pump all controlled from drivers seated position
- · Hose Reel with Fire Nozzle
- Safety, operating decals, fleet numbers with DG3 Tape on sides and rear
- WA Roadworthy passed ready for Licensing (ORC additional and Stamp Duty additional)
- Delivered to Catherine, Nothern Territory

#### WT20000 WATER TRUCK ISUZU FYH 300-350 8x4 SPECIFICATIONS:

- New 2023 Isuzu FYH300-350 chassis fitted with ROPS
- Allison Auto Transmission, spring suspension and air-conditioned cabin
- Tropical tinted rear and side windows
- 1 x Spare Wheel / Jack / Wheel Nut Indicators / Safety Triangle / Wheel Chocks
- Canvas Seat Covers
- 1 x 9kg Fire extinguisher external mounted and 1 x 2kg in cabin
- Lockable Battery Isolator
- Lockable Starter Isolator
- Jump Start Receptacle
- 2 x E-Stop (Cabin & external)
- Reverse Camera
- LED Beacon
- Rear Facing High Lights
- Headlights on with ignition
- Reverse Alarm
- Buggy Whip Flag with top light
- UHF Radio

#### **PRODUCT SPECIFICATIONS**

| AXELS    | 8x4         |
|----------|-------------|
| CAPACITY | 20000L      |
| MAKE     | ISUZU       |
| TYPE     | Water Truck |

P: 08 9274 7820

E: ENQUIRIES@PLANTMAN.COM.AU