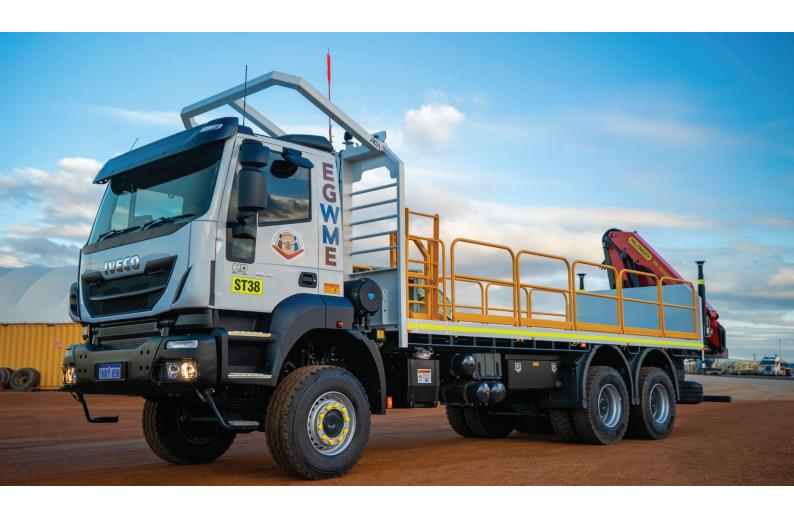

# 2023 IVECO HD9 6×6 CRANE TRUCK

### PRODUCT SUMMARY

- New 2022 Astra Iveco HD9 CAB Chassis
- Astronic Automatic Transmission
- Canvas Seat Covers, North West Tropical Tinted side and rear windows
- · Spare Wheel Assembly, Wheel Chocks, wheel nut indicators, safety triangle kit, Jack and Brace
- GME TX3500 2 Way Radio & Aerial, 1 x E- Stop (cabin)
- Headlights on with ignition Rear High & Low Mount LED Lighting
- Reverse Alarm with External Speaker Reverse Camera & Screen
- LED Beacon on ROPS External Work Lights x 2
- Lockable Battery Isolator Lockable Starter isolator Cat type Jump Start Receptacle
- 9kg Fire Extinguisher Mounting bracket on the front of the tray
- · Integrated ROPS into the front headboard
- · Steel Checker Plate Tray with container locks and removable handrails
- Slide out the ladder for tray access
- Rear Mounted Palfinger PK14002 EH AR3X STZY Hydraulic Truck Crane with Rear Stabiliser Legs
- Cordless Remote Control
- Christmas Tree (staging lights)
- Cranesafe Green Sticker
- Underslung toolbox for chains
- · Fleet, Company, Safety and operating decals
- WA Roadworthy Passed (ready to license)

### PRODUCT SPECIFICATIONS

| AXLES | 6x6         |
|-------|-------------|
| MAKE  | IVECO       |
| TYPE  | Crane Truck |