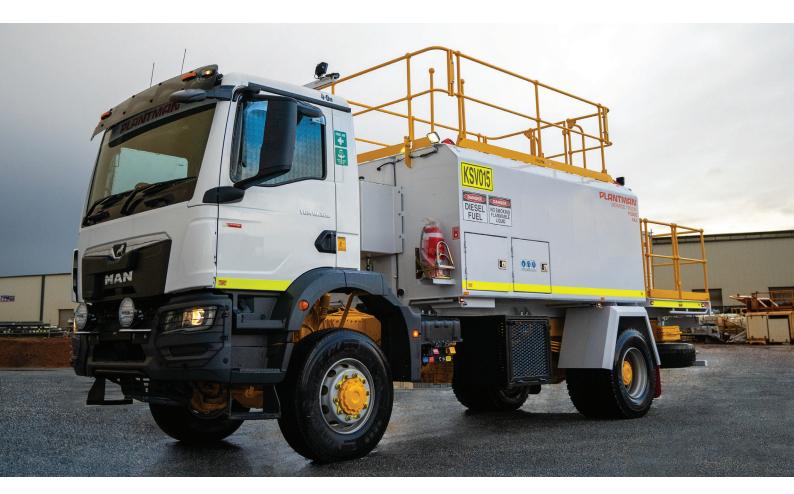

# 2023 MAN TGM 18.320 4×4 SERVICE TRUCK P3500

### **YOUNG'S EARTHMOVING**

INDUSTRY: MINING LOCATION: PILBARA TYPE: SERVICE TRUCK

#### **PRODUCT SUMMARY**

New Heavy-duty chassis-mounted steel, Plantman P3500 compartment service module:

| TANK # | ΤΑΝΚ ΤΥΡΕ                                                                      | TANK CAPACITY |
|--------|--------------------------------------------------------------------------------|---------------|
| No 1   | Bulk Diesel with Wiggins Fast Fill Gun, Hose and<br>Auto Rewind Reel           | 4,000 litres  |
|        | L/V Diesel Auto Shut Off Gun, Hose and Spring<br>Retractable Reel              |               |
| No 2   | Oil with Spring Retractable Reel & 15m Hose with<br>Dripless Dispenser         | 500 litres    |
| No 3   | Oil with Spring Retractable Reel & 15m Hose with<br>Dripless Dispenser         | 500 litres    |
| No 4   | Water or Coolant with Spring Retractable Reel & 15m Hose                       | 200 litres    |
| No 5   | Waste with Spring Retractable Reel & 15m Hose and with Four Way Valve for Evac | 500 litres    |

## PLANTMAN P3500 - MAN TGM 18.320 4x4 P3500 SERVICE TRUCK SPECIFICATIONS:

- 180kg Grease Kit (replaceable drum type) with HP Pump, Spring Retractable Reel & 15m Hose
- Front Mounted Ad Blue tank with pump, 8m hose, Spring Retractable Reel, and Manual Nozzle – 200 Litres
- Remote Mounted Digital Displays for oils and diesel
- Wiggins Fast Fill Coupling for diesel tank fill
- All pumps are fully enclosed inside the pump cabinet. All systems are air-operated
- · Reels are accessed from ground level at the RHS front of the service module
- New Atlas Copco U110 Diesel Screw Compressor with whip sock and certified S/V & P/V
- Rear Tray as per last build spec with fold-down handrails.
- Storage Space in Module on LHS 1 x Toolbox, 1 x Dirty Filter Sump with Lockable Doors
- 2 x Underslung spare tyre holders (subject to 2 x fitting on MAN chassis)
- Underslung cage for storage
- Denso tape electrical connections
- Headlights on with ignition Rear Facing High Lights
- 5 x External Module roof-mounted LED Worklights 2 x Internal LED Strip Lights
- High Mount Flag with Light on Top
- ROPS mounted amber rotating beacon
- 2 x Lockable Battery Isolator Truck and Compressor
- Jump Start Receptacle (Cat type) Truck
- 3 x E-Stops: In Cabin, External on Front of module & Compressor
- 2 x 9kg Fire extinguishers & Brackets & 2kg In Cabin High Vis Tape to the side of the service module
- Safety Signage & Operating Decals