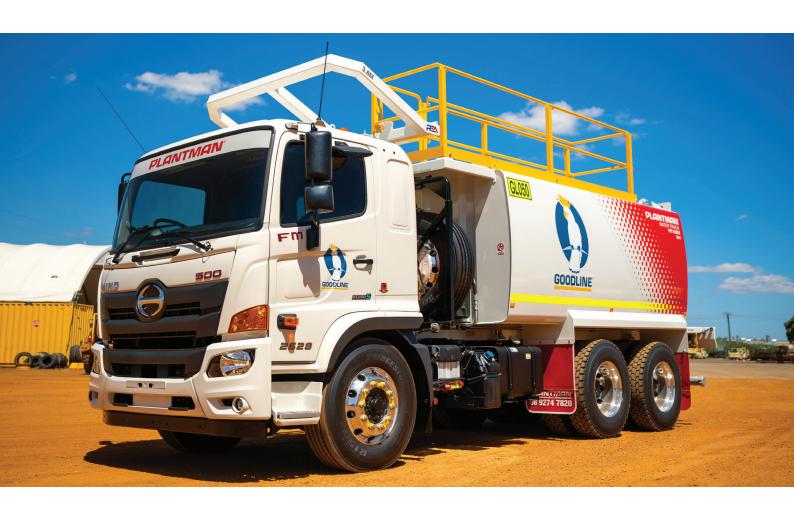

## **PLANTMAN®**

# 2023 HINO 2628 6×4 WT14000 WATER TRUCK

### **GOODLINE**

INDUSTRY: MINING LOCATION: PILBARA TYPE: WATER TRUCK

#### Plantman WT14000 Water Truck Specifications:

• New Heavy-duty chassis-mounted steel, Plantman WT14000 compartment service module:

P: 08 9274 7820

E: ENQUIRIES@PLANTMAN.COM.AU

| TANK# | TANK TYPE  | TANK CAPACITY |
|-------|------------|---------------|
| No 1  | Water Tank | 14,000 litres |

- New 14,000 Litre Steel Baffled Water Tank
- Painted in two pac white external and internal tank lining
- Front Ladder and Stair access to the roof with fold-down handrails
- Top Funnel Fill with site tube for tank level viewable from driver position via mirror
- Ground-level Discharge valve
- PTO Powered Water Pump
- 3 x Rear Sprays (2 x Batter and 1 x Central Fan Spray)
- Remote Control Cannon
- Gravity Feed Dribble Bar
- All sprays, cannon and pump all controlled from drivers seated position
- · Hose Reel with Fire Nozzle
- Safety, operating decals, company logos, fleet numbers with DG3 Tape on sides and rear
- WA Roadworthy passed ready for Licensing (ORC additional)

#### WT14000 WATER TRUCK ISUZU FVZ260-300 6x4 SPECIFICATIONS:

- New 2023 Hino 6×4 chassis fitted with ROPS
- Allison Auto Transmission, spring suspension and air-conditioned cabin
- Tropical tinted rear and side windows
- 1 x Spare Wheel / Jack / Wheel Nut Indicators / Safety Triangle / Wheel Chocks
- Canvas Seat Covers
- 1 x 9kg Fire extinguisher external mounted and 1 x 2kg in cabin
- Lockable Battery Isolator
- Lockable Starter Isolator
- Jump Start Receptacle
- 2 x E-Stop (Cabin & external)
- Reverse Camera
- LED Beacon
- Rear Facing High Lights
- Headlights on with ignition
- Reverse Alarm
- Buggy Whip Flag with top light
- UHF Radio

#### PRODUCT SPECIFICATIONS

| AXELS    | 6x4         |
|----------|-------------|
| CAPACITY | 14000L      |
| MAKE     | HINO        |
| TYPE     | Water Truck |

P: 08 9274 7820

E: ENQUIRIES@PLANTMAN.COM.AU