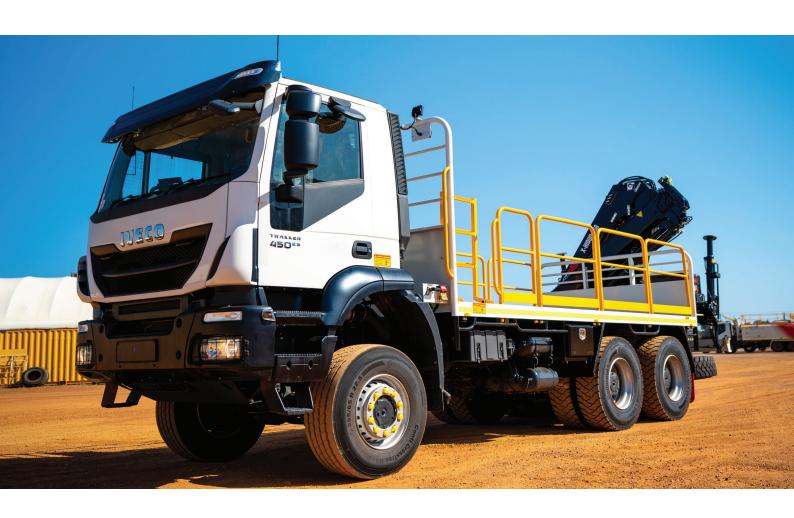

#### PRODUCT SUMMARY

- Mount Spare Wheel Assembly
- Wheel Chocks, wheel nut indicators and safety triangle kit
- GME TX3500 2 Way Radio & Aerial
- 1 x E- Stop (cabin)
- Headlights on with ignition
- Low Mount LED Tail Lights
- Reverse Alarm with External Speaker
- · Reverse Camera & Screen
- LED Beacon, Buggy Whip and 2 x External Work Lights, High Mount Tail Lights to be mounted on the headboard
- · Lockable Battery Isolator
- Lockable Starter isolator
- Cat type Jump Start Receptacle
- Lighting to D.O.T requirements
- 9kg Fire Extinguisher with the Mounting bracket on the front of the tray
- Overhang Extension
- Steel Checker Plate Tray 5200mm x 3mm x 2400mm with Headboard
- Full-length crane sub-frame
- · Removable Hand Rails on the sides of the tray and Drop Down Ladder
- Pintle Hook PH300, with operating button (supply only)
- Rear Mounted New Hiab 158D2 Hydraulic Truck Crane with Stabiliser Legs
- Cordless Remote Control
- Christmas Tree (staging lights)
- · Cranesafe Green Sticker
- Underslung toolbox for chains
- DG3 tape on the sides of the tray, Chevrons, Reflectors, Safety and operating decals

### **PRODUCT SPECIFICATIONS**

| AXLES | 6x6         |
|-------|-------------|
| MAKE  | IVECO       |
| TYPE  | Crane Truck |