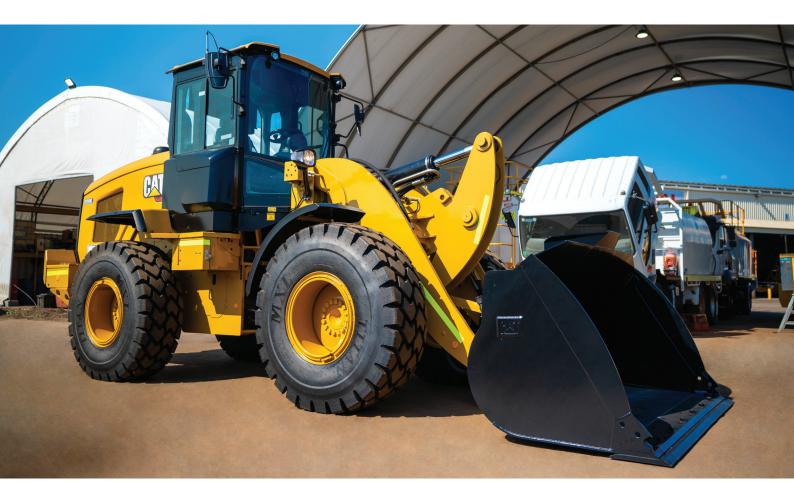

# **PLANTMAN®**

# CATERPILLAR 930K WHEEL LOADER

#### **PRODUCT SUMMARY**

Cat 930K Wheel Loader Specifications:

- Tool carrier
- Forks
- Jib bucket
- Quick hitch
- UHF Radio
- Remote High Mounted Diff and Axle Breathers
- Rear counterweight
- Automatic Greasing Lubrication System
- Radiator Pressure Relief Style Cap
- Canvas Seat Cover
- CD Player
- P: 08 9274 7820 E: ENQUIRIES@PLANTMAN.COM.AU