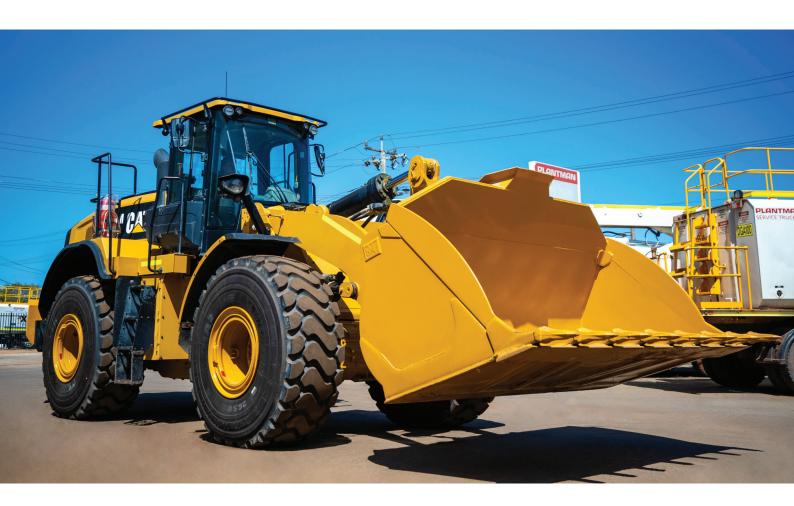

# CATERPILLAR 966M WHEEL LOADER

## Cat 966M Wheel Loader Specifications:

- UHF Radio
- · GP Bucket with GET Straight edge
- · Remote High Mounted Diff and Axle Breathers
- · Rear counterweight
- Automatic Greasing Lubrication System
- · Radiator Pressure Relief Style Cap
- · Canvas Seat Cover
- · CD PlayerWheel chocks
- To Caterpillar Standard Specifications
- Meets Western Australian Mining Regulations