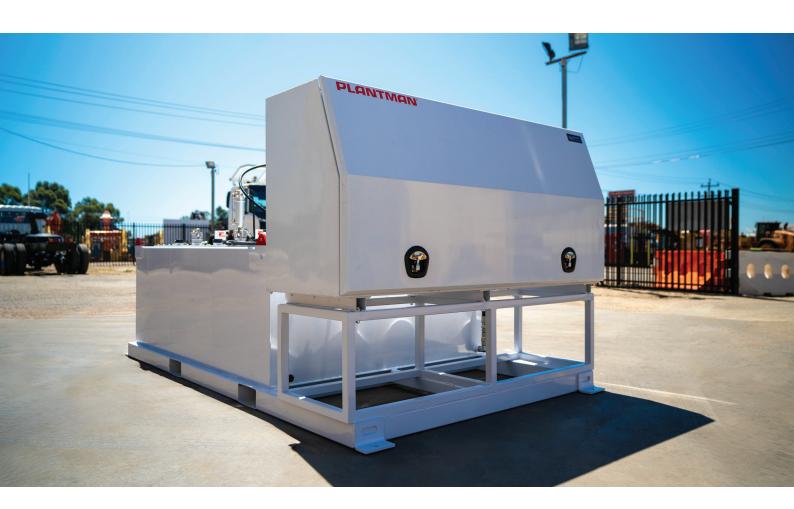

### **KILAND**

INDUSTRY: MINING LOCATION: ADELAIDE TYPE: SKID MODULE

kiland

#### **PRODUCT SUMMARY**

New Heavy-duty chassis-mounted steel, Plantman P1800 compartment service module:

P: 08 9274 7820

E: ENQUIRIES@PLANTMAN.COM.AU

| TANK# | TANK TYPE                                                                                         | TANK CAPACITY |
|-------|---------------------------------------------------------------------------------------------------|---------------|
| No 1  | Waste Oil Spring Retractable Reel, 15m x 3/4" Hose & 4 Way valve for evac                         | 600 litres    |
| No 2  | Trans Oil Spring Retractable Reel, 15m x 1/2" Hose<br>& Digital Display Dispenser Hand Piece      | 400 litres    |
| No 3  | 15w 40 Oil Spring Retractable Reel, 15 m x 1/2"<br>Hose & Digital Display Dispenser Hand Piece    | 400 litres    |
| No 4  | 85w 140 Oil Spring Retractable Reel & 15 m x 1/2"<br>Hose & Digital Display Dispenser Hand Piecey | 500 litres    |
| No 5  | H46 Oil Spring Retractable Reel & 15 m x 1/2" Hose<br>& Digital Display Dispenser Hand Piece      | 500 litres    |
| No 6  | Grease Kit (replaceable drum), HP pump, Reel & hose 3/8", manual dispenser                        | 20 kg         |

- Stub Pumps for New Oil (5:1)
- Tank Fill via cam locks (top of the tank)
- Tank level gauges for tanks (top of tanks)
- Replaceable breathers
- Reels are located within a storage box with a gullwing door
- All pumps pneumatically operated via an Air manifold
- Safety & Operating Decals

#### **PRODUCT SPECIFICATIONS**

| CAPACITY | 1800L       |
|----------|-------------|
| MAKE     | Plantman    |
| TYPE     | Skid Module |