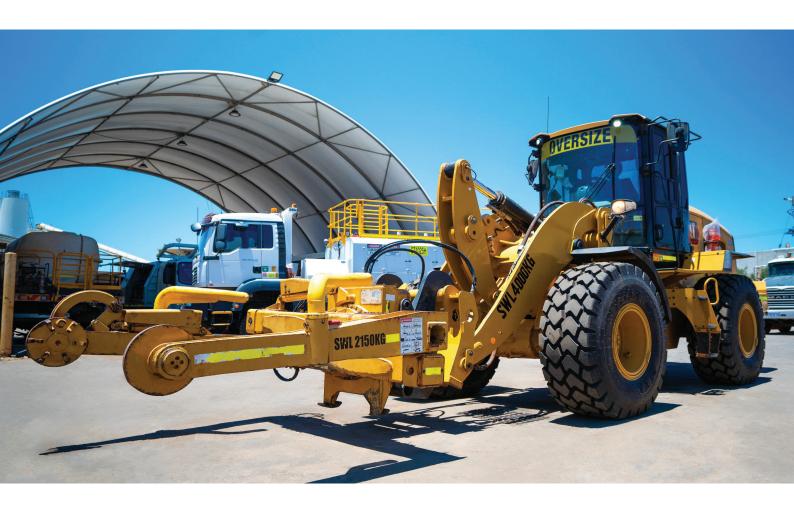

# CATERPILLAR 930K TYRE HANDER

## **Cat 930K Tyre Handler Specifications:**

- 2,150kg capacity tyre handler
- Tool carrier
- Forks
- Jib bucket
- · Quick hitch
- · UHF Radio
- Remote High Mounted Diff and Axle Breathers
- Rear counterweight
- Automatic Greasing Lubrication System
- Radiator Pressure Relief Style Cap
- Canvas Seat Cover