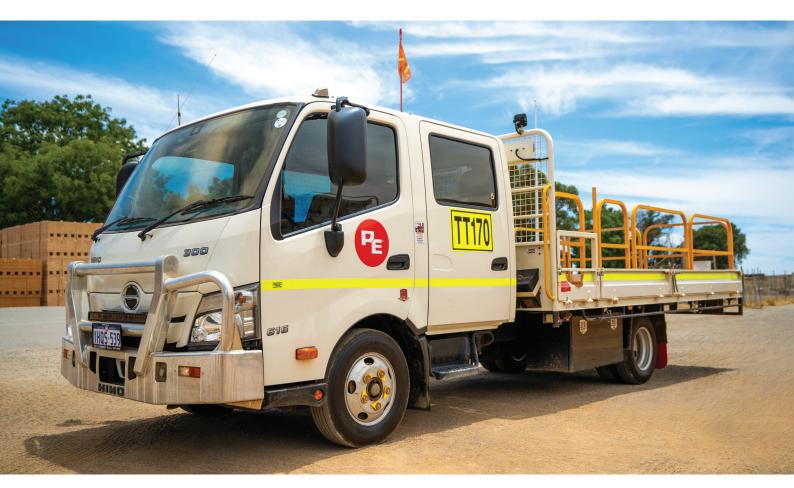

# HINO 300 SERIES 4×2 CREW CAB FLAT TRAY TRUCK | TT170

#### **PRODUCT SUMMARY**

HINO 300 Series 4x2 Crew Cab Flat Tray Truck

## **SPECIFICATIONS:**

- Crew Cab
- 3.0L turbo intercooler engine meeting Euro IV standards
- 5-speed manual transmission
- Driver and passenger airbags
- · Factory-fitted integrated air conditioning including the rear of the cab
- Electric windows
- CD/radio
- Flashing beacon
- E-stops
- Red lockable Isolator
- Yellow start Isolator
- Canvas seat covers
- Reverse buzzer
- High Vis safety striping
- UHF Radio
- 1 x Spare Tyre
- 4.5kg Fire extinguisher
- Tow Hitch and tow ball