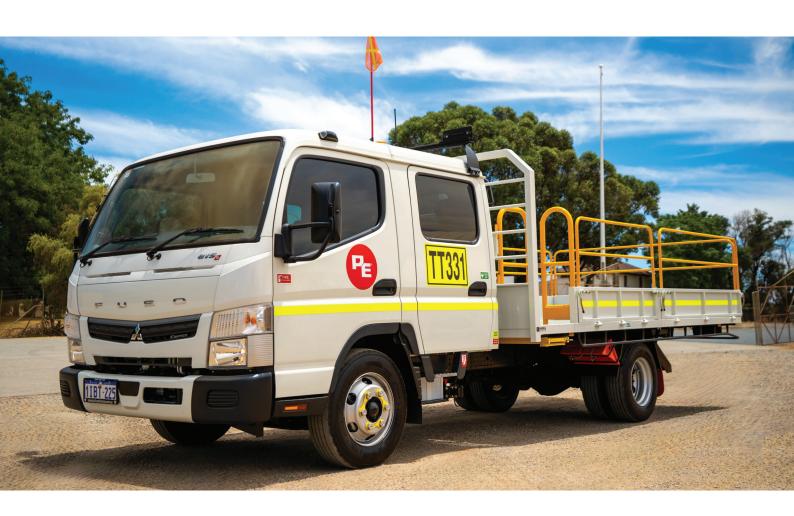

# FUSO 815MWB 4×2 CREW CAB FLAT TRAY TRUCK | TT331

### **PRODUCT SUMMARY**

FUSO 815MWB 4x2 Crew Cab Flat Tray Truck

P: 08 9274 7820

E: ENQUIRIES@PLANTMAN.COM.AU

#### **SPECIFICATIONS:**

- Crew Cab
- 3.0L turbo intercooler engine meeting Euro IV standards
- 5-speed manual transmission
- Driver and passenger airbags
- · Factory-fitted integrated air conditioning including the rear of the cab
- · Electric windows
- CD/radio
- Flashing beacon
- E-stops
- Red lockable Isolator
- Yellow start Isolator
- Canvas seat covers
- Reverse buzzer
- · High Vis safety striping
- UHF Radio
- 1 x Spare Tyre
- 4.5kg Fire extinguisher
- Tow Hitch and tow ball