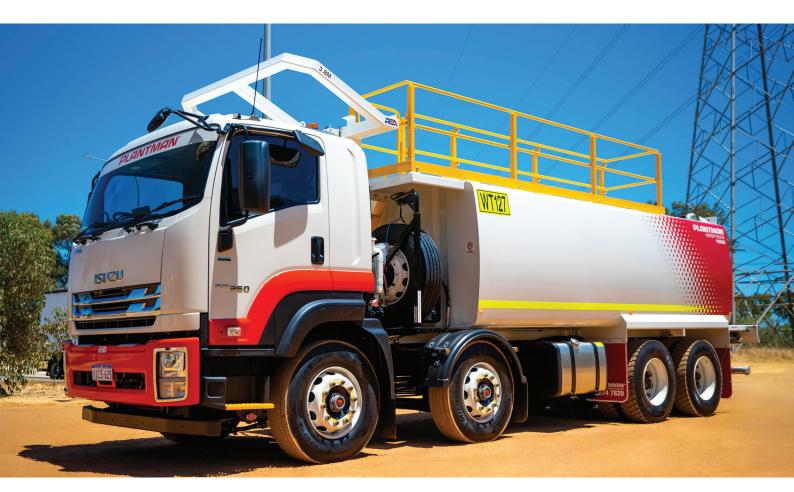

# ISUZU FYH300-350 8×4 WATER TRUCK 20,000L | WT127

#### **PRODUCT SUMMARY**

Plantman WT20000 - ISUZU FYH300-350 Water Truck

PLANTMAN WT20000 WATER TANK Specifications:

• Heavy duty chassis mounted – Steel compartment water tank:

| TANK # | TANK TYPE  | TANK CAPACITY |
|--------|------------|---------------|
| No 1   | Water Tank | 20,000 litre  |

- Spray Valves x3 with Rear Gravity Feed Dribble Bar
- PTO Powered Water Pump / Hydraulic Motor and PTO Tank
- Hydraulic Water Cannon Remote Operation from Driver Seated Position in Cabin
- 4" Suction Fill, Top Funnel Fill, Auxiliary Hydrant Fill Piping
- Ground Level Fold Out Ladder Access to Top of Tank, Fold Down Handrails
- Company, Safety, Operational and Fleet Number signage