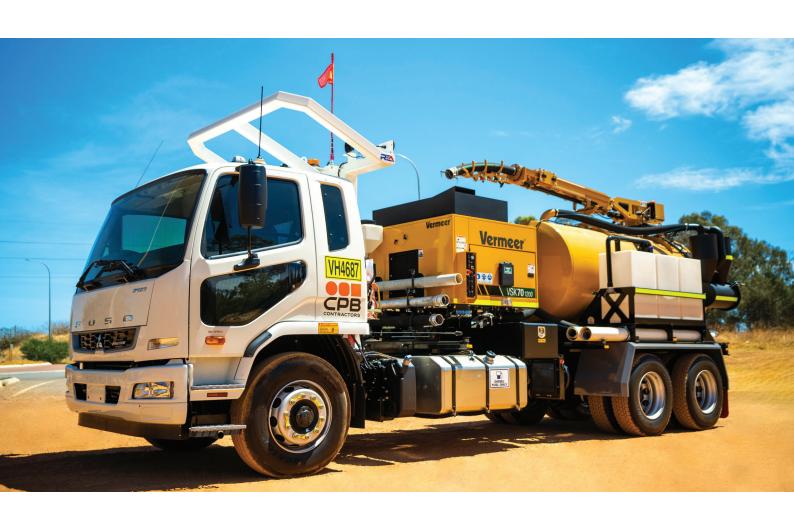

# 2024 FUSO FIGHTER 6×4 VAC TRUCK

### **CPB CONTRACTORS**

INDUSTRY: CIVIL LOCATION: PERTH TYPE: VAC TRUCK

P: 08 9274 7820

E: ENQUIRIES@PLANTMAN.COM.AU

#### **PRODUCT SUMMARY**

- FUSO Fighter 2427 Single Cab 6×4 Cab Chassis GVM 23,500KG
- Chassis Mounted ROPS
- Allison Automatic Transmission
- · Air-conditioned Cabin with Canvas Seat covers and Rubber Floor Mats
- 1 x Spare Wheel / Jack / Wheel Nut Indicators / Safety Triangle / Wheel Chocks
- Tropical tinted rear and side windows
- UHF Two-Way Radio and Aerial
- · Amber LED Beacon
- Lockable Battery Isolator
- Lockable Starter Isolator
- 24V Cat Style Jump Start Receptacle
- 2x LED Work Lights on ROPS
- · Rear Facing High Lights
- Reverse Alarm & Reverse Camera
- 1 x 9kg Fire Extinguisher Fitted to ROPS
- · Safety Decals, DG3, Fleet Numbers & CPB Logos
- · WA Road Worthy Passed, (ready to license
- OEM Pre-delivery Truck & Vermeer

#### **VERMEER VSK70-1200 VACUUM EXCAVATOR UNIT SPECIFICATIONS:**

- Spoil Tank Capacity: 4542.5L (1200 Gal)Water Tank Capacity: 1552L (410 Gal)
- Kubota Diesel Engine 67HP
- Fuel Tank: 83.3LVacuum: 1025 CFM
- · Remote control Overhead Suction Boom Arm
- 3 x 100mm x 3m Vacuum Hose
- 1600mm Vacuum Tool
- Wash-down Wand