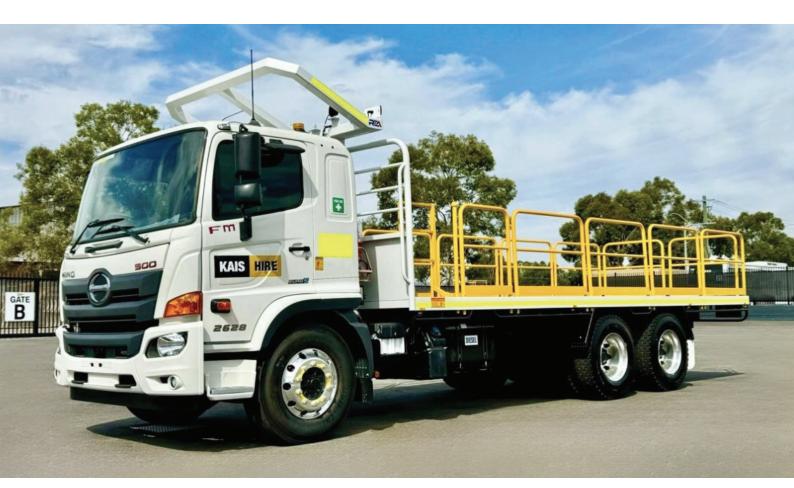

# 2024 HINO FM 2628 6×4 FLAT TRAY TRUCK

## **KAIS HIRE**

INDUSTRY: MINING LOCATION: PILBARA TYPE: FLAT TRAY TRUCK

### **PRODUCT SUMMARY**

- NEW 2024 Hino FM2628 6×4 Cab Chassis Bogie Drive fitted with ROPS
- Allison Automatic Transmission
- Air-conditioned Cabin with Canvas Seat covers and Rubber Floor Mats
- 1 x Spare Wheel / Jack / Wheel Nut Indicators / Safety Triangle / Wheel Chocks
- Tropical tinted rear and side windows
- UHF Two-Way Radio and Aerial
- Amber LED Beacon mounted to ROPS
- Headlights on with Ignition
- Lockable Battery Isolator
- Lockable Starter Isolator
- 24V Cat Style Jump Start Receptacle
- · High Mount Flag with Light in top mounted to ROPS
- 1 x E-Stop in truck cabin, 1 x E-Stop at ground level on module
- 2x LED Work Lights on ROPS
- Rear Facing High Lights
- Reverse Alarm & Reverse Camera
- First Aid Kit in Cabin
- 2 x 9kg Fire Extinguishers, 1x 1.5Kg Fire Extinguisher in Cabin
- 7.5M Heavy Duty Steel Tray, with heavy-duty Headboard and Chequer Plated floor (3mm)
- · Foldable Side Handrails and mounted pull-out ladder for tray access
- Underslung Chain and Strap Storage Box
- Company Logos, Asset Numbers, Safety & Operating Decals
- DG3 Tape on sides of the Tray and cabin
- Built to WA Mining Specifications
- WA Roadworthy Passed (Ready for WA Licensing)