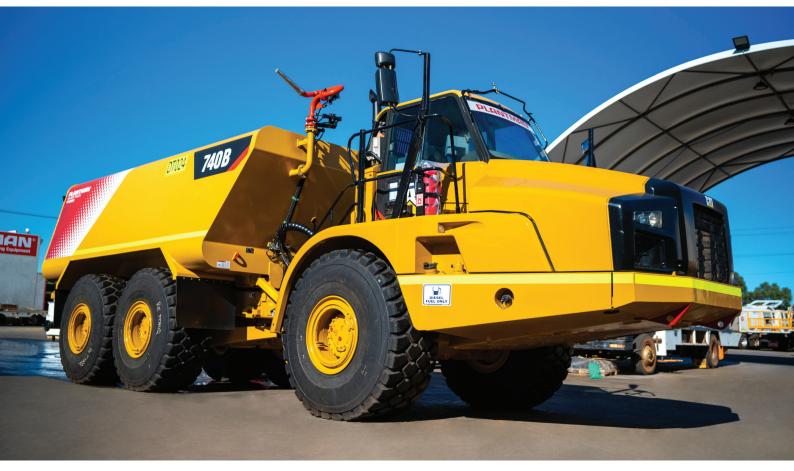

# CATERPILLAR 740B ARTICULATED WATER TRUCK | DT024

#### Cat 740B Articulated Water Truck Specifications:

- Air-conditioned/heated enclosed cabin
- ROPS/FOPS integrated
- ISRI suspension seat
- AM/FM radio with compact disc player
- Spot mirrors
- Non asbestos brake linings
- Air dryer
- 29.5 x R.5 Michelin tyres
- · Tropical tinted rear and side windows
- Two-way radio wiring and power supply 24V
- Auto-lube
- P: 08 9274 7820 E: ENQUIRIES@PLANTMAN.COM.AU

## **PRODUCT SPECIFICATIONS**

| MAKE  | Caterpillar             |
|-------|-------------------------|
| MODEL | 740B                    |
| ТҮРЕ  | Articulated Water Truck |