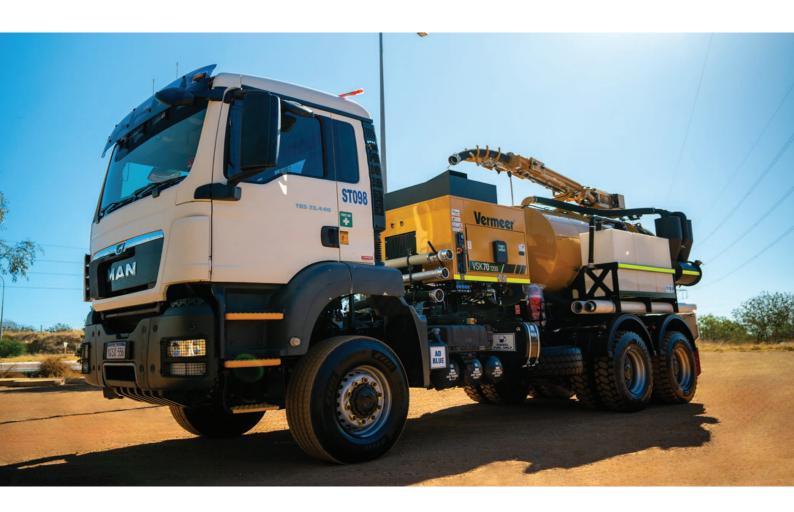

# MAN TGS 33.440 6×6 VACUUM TRUCK | ST098

# MAN TGS 33.440 6×6 Truck Specification:

- 440hp Turbo charged and inter cooled 6 cylinder diesel engine with exhaust retarder
- EURO V compliant
- 400 litre capacity alloy fuel tanks & 35 litre Ad Blue tank
- · Raised air intake
- Automatised non-synchromesh gearbox
- Air conditioned cabin
- ROPS canopy AS 2294 & ISO 3471 Serial #3663
- MAN "M" type day cab compliant with ECE R29 safety requirements

## **VEMEER VACUUM SKID**